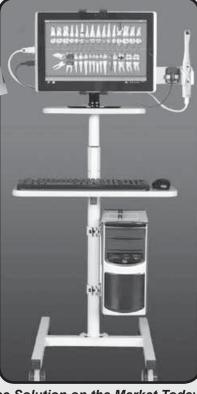

## Digital Dental X-Ray System New Year Special

**DIGITAL SYSTEM INCLUDES:** Everything you need for a Digital Exam Room! Hi-Quality Diagnostic Digital X-Ray Sensor & Intra-Oral Camera, Dell i5 Computer & 22" Monitor with 3 Year Onsite Warranty, External Backup Drive, Surge Protector, Mobile Cart (Pole or Rectangular), EZ 2000 Plus Advanced Practice Management Software & Integrated Imaging Software (or keep your own billing software & we provide bridge for free), Full Blown Color Coded Scheduler, Graphic 3D Movable Tooth Charting, Timeclock, Installation, Onsite Training & Technical Support.

#### The Most Advanced Digital Dental Office Solution on the Market Today • Sharpest Image Quality Digital Sensor

- Graphic Tooth Charting with 3D Movable Teeth
- Text Messaging and Emailing, Medical Cross-Coding
- Patient Kiosk Entry, Mobile App, Signature Pad
- Optional Integrated Benefit Service by Trojan Prof. Services, as well as Credit Card Processing & Electronic claims