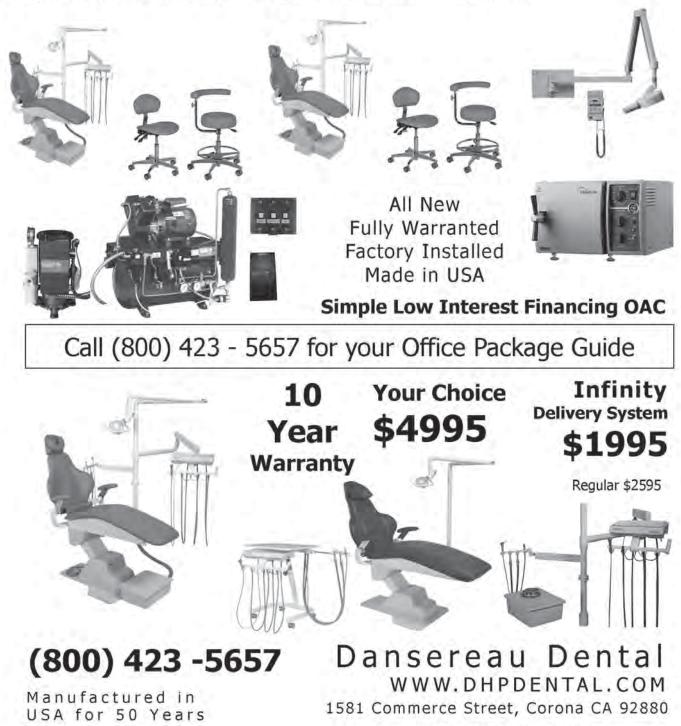

DANSEREAU CHAIR 27-YO YELLOW IN GOOD FUNCTIONAL CONDITION, FOR PICKUP IN TORRANCE \$350, CALL 310-326-5499.

**New Dry Vacuum System** Eliminate Water Waste and get a \$1000 Manufacturers Rebate and 0% Financing (OAC). Made in USA. Call (800) 423 - 5657 for more information or visit our website WWW.DHPDENTAL.COM.

\*Terms OAC...subject to 3rd party approval.

Free Dental Light (\$895 Value) with the purchase of the Infinity Delivery System. Made In USA, will install on any dental chair. Call (800) 423 - 5657 or visit our website WWW.DHPDENTAL.COM.

**Free** Dentists Stool, Fully Ergonomic, 100 Color Choices, Made in USA - with purchase of Assistants Stool. Call (800) 423 - 5657 or visit our website WWW.DHPDENTAL.COM for more information.

**FFFFFFF®**? Join thousands of dentists who place FREE ads in The Dental Trader. Ads appear instantly on our Ad Board, your phone can start ringing today! See FAQs page at dentaltrader.com for simple instructions.

SAN FRANCISCO General Practice – 780 sq. ft. w/3 Ops (2 equipped) near Union Square. 2013 GR \$854K, 55% overhead. HSPPT – Dennis Hoover 209-605-9039 #CA191.

**New Dental Chair** \$1695, with purchase of dental chair for \$2695, Made in USA, 10 Year Warranty, 100 color choices. Any delivery system will install on this dental chair. Call (800) 423 - 5657 or visit our website WWW.DHPDENTAL.COM.