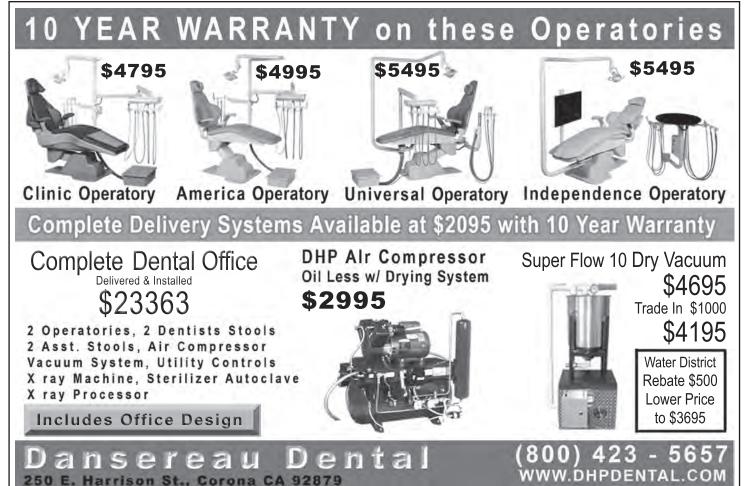

**Water Bill getting out of hand** All local water districts are increasing water rates and Wet Vacuum Pumps are using over 300,000 Gallons of water annually impacting your overhead and the environment. Convert to a Dry Vacuum System for only \$4195 plus install. (800) 423 – 5657 for the details.

**Need that New Hygiene Room** \$4795. Manufactured in California, 10 Year Warranty and a 90 Day Deferred Payment Plan. Install Now No Payments for 3 Months. Call (800) 423 – 5657 for more details.

**CamSight Dental Management Software** + Intraoral Camera + 10Computer license. Digital x-ray capture card included. \$4995 call Dr. Jason at (213)435-8866.

**S699 for more comfortable seating** Fully Ergonomic Dentist and Assistant Seating in over 150 Colors, Including Ultra Leather Call (800) 423 - 5657 for a catalog and color samples.

**Beverly Hills Ortho Office For Sublease** Beautiful view, hiend, hi-tech office available to rent space. gobraces@aol.com.