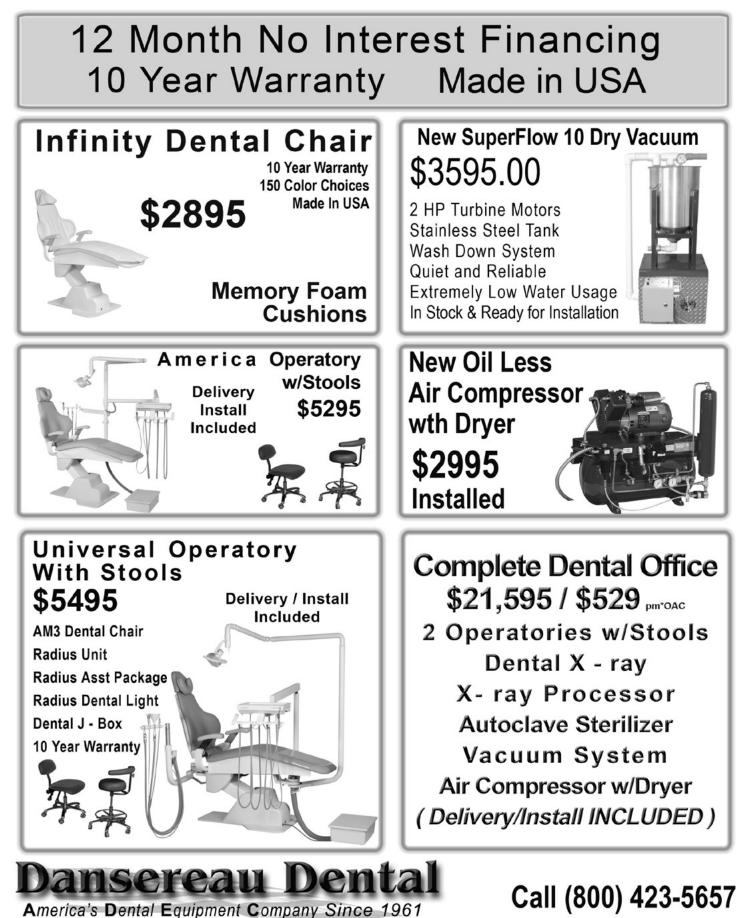

r visit lcffin.com.

**SPACE FOR BENT FOR ENDO** Pedo, Oral Surgeon in a general Reseda Office. Please call for details (818) 344-8338.

**PINDEX MACHINE** for \$300. Please email at callmenjy@yahoo.com if interested.

**ROLLING DENTAL CABINETS** for \$300. They have a white glossy finish. If interested email me at callmenjy@yahoo.com.

**GENERAL AND COSMETIC DENTIST** Experienced, Professional, Fast. Available for FT/PT, Including Saturdays. SFV, LA, Ventura. (818) 621-0442 or sharedentaloffice@gmail.com.

**PRACTICE FOR SALE** #3157 – SPECIALIST/S WANTED – to purchase or set up Practice - on terms that would provide a handsome income. – ANAHEIM HILLS – Hi visibility shopping center LOCATION. Next to Starbucks. Gorgeous 4 Operatory office. Call P.P.S., to discuss further (714) 832-0230.



250 E. Harrison Street, Corona CA 92879

Buy it! Sell it!!! Trade it!!!

WWW.DHPDENTAL.COM

DENTAL LAB FOR RENT \$500month - In Office. Santa Monica. AC, Cabinets, Gas connection, set up for lab. 7'x10' NJYDDS620@yahoo.com.

KEEP YOUR PERIO PATIENTS [AND MONEY] AT OFFICE! 20Y. EXPERIENCED PERIODONTIST AVAILABLE WITH ALL INSTRUMENTS & SUPPLIES. 310-925-1148.

DENTIST 5.5 YEARS EXPERIENCE seeking to work for you. Available immediately. Cosmetic Smile Makeovers, Molar RCT, FullBonyXBS. (818)309-3230.

ENCINO ASSOCIATE sought for space rental, beautiful, relaxing Valley views, 8th floor, great location, implantology oriented. Ventura Blvd. Rocio 818-986-9112.

SPACE AVAILABLE for Specialist-Baldwin Park, CA. Phone 626-338-3137.

LAKEWOOD DENTAL OFFICE SPACE FOR RENT -1760 SQ. FT SPACE AVAILA