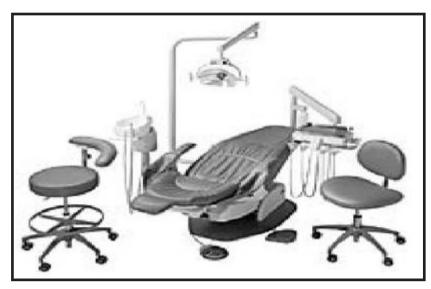

#### **Complete Systems Also Available:**

**Basic System:** Powerful **Dell** Intel Core Duo Computer, 80 GB HD, 1 GB Ram, CD/DVD, Windows XP or Vista, Mouse, Keybd, Dell 19" Flat Panel LCD Color Monitor, Dell LaserJet Printer, EZ 2000 #1 Rated Dental Software, Training & Support.

**\$2,995** (or lease @ \$71/mo. for 60 months. / \$1.00 buyout)

**Network System:** as above but with 2 computers and monitors, dental software & shared Laser printer.

**\$4,995** (or lease @ \$118/mo. for 60 months / \$1.00 buyout)

**Digital System:** 2 station system as above, with 2nd computer on mobile cart to roll to each operatory, imaging and perio modules, wireless intra-oral camera & sz. 1 digital x-ray sensor kit. **\$12,995** (or lease @ \$300/mo. for 60 mos. / \$1.00 buyout)