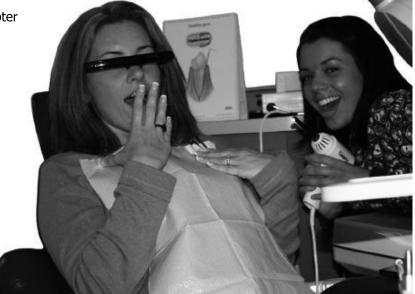

#### **Cloverleaf Holiday Special:**

Buy 1 for: \$89.50 ea. Buy 3 for: \$79.50 ea. Combo Special: \$285.00 ea.

Combo Special:

Buy a myvu and Groov3 Shades and receive a USB digital photo keychain FREE! (a \$39.95 value)

Flip-up Lenses

Provide your patients with safety protection goggles and music entertainment ALL-IN-ONE. Let your patients know how much you care by providing them with not only your expertise in oral hygiene but an enjoyable office visit as well. Transport your patients to a whole new dimension in the treatment of dentistry and make every office visit a memorable encounter they can't wait to come back for their next visit!

The GROOV3 SHADES are equipped with Binaural Technology or 3-Dimensional Sound System that takes music into a whole new level. The goal of binaural sound is to take into account the shape of your ears and your head to transform a recording into a 3-Dimensional listening experience that would make it seem like you are listening to the music LIVE!

GROOV3 SHADES "the perfect tool in providing patient comfort and protection"

Revolutionize the dental visit experience! Have your patients slip on the myvu eyewear and instantly immerse themselves in TV shows, music videos and movies - all presented crisp and sharp in a large TV viewing format. The myvu Universal edition features the smallest, lightest video eyewear available and comfortable in-ear earbuds to transport patients from the dentist chair to a world of entertainment!

Simply connect the myvu personal media viewer to a portable media player or portable DVD player and immediately begin watching downloaded entertainment on myvu's vivid virtual screen.

Myvu, showing you the latest in patient comfort and entertainment! Great way to get patient referrals!