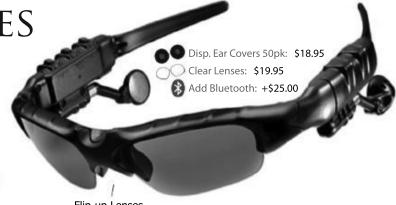

**CALL DAVIS DENTAL** at 800-842-4203 for all your Equipment Maintenance needs, all work is guaranteed for 30 days.

GROOV3 SHADES

MUSIC PLAYING DENTAL PROTECTION

#### **Cloverleaf Holiday Special:**

Buy 1 for: \$89.50 ea. Buy 3 for: \$79.50 ea. Combo Special: \$285.00 ea.

Combo Special:

Buy a myvu and Groov3 Shades and receive a USB digital photo keychain FREE! (a \$39.95 value)

Flip-up Lenses

Provide your patients with safety protection goggles and music entertainment ALL-IN-ONE. Let your patients know how much you care by providing them with not only your expertise in oral hygiene but an enjoyable office visit as well. Transport your patients to a whole new dimension in the treatment of dentistry and make every office visit a memorable encounter they can't wait to come back for their next visit!

The GROOV3 SHADES are equipped with Binaural Technology or 3-Dimensional Sound System that takes music into a whole new level. The goal of binaural sound is to take into account the shape of your ears and your head to transform a recording into a 3-Dimensional listening experience that would make it seem like you are listening to the music LIVE!

GROOV3 SHADES "the perfect tool in providing patient comfort and protection"

Revolutionize the dental visit experience! Have your patients slip on the myvu eyewear and instantly immerse themselves in TV shows, music videos and movies - all presented crisp and sharp in a large TV viewing format. The myvu Universal edition features the smallest, lightest video eyewear available and comfortable in-ear earbuds to transport patients from the dentist chair to a world of entertainment!

Simply connect the myvu personal media viewer to a portable media player or portable DVD player and immediately begin watching downloaded entertainment on myvu's vivid virtual screen.

Myvu, showing you the latest in patient comfort and entertainment! Great way to get patient referrals!

myvu Universal \$199.95

Port. DVD Player w/ lithium rechargable battery

**NEW!** 5th Gen and Up iPod Adapter (not compatible w/ older models)

\$19.50

Deluxe Carrying Case

\$19.95

Disposable Ear Plugs (50 pkg.)

\$19.95

4324 Redwood Hwy, Suite 100A, San Rafael, CA 94903

Tel: (800) 217 4354 Fax: (415) 446 4308 www.cloverleafdistribution.com

**FRESNO** For Sale G.P. 2006 Gross Receipts \$777,336, adjusted net income \$287K. 2000 sq. ft., 5 equipped opertories. Panolypse machine, EasyDental software. PPO/HMO practice. 4 hygiene days. Practice near main thoroughfare. ! Price Reduced! HENRY SCHEIN PPT INC. BROKER DENNIS HOOVER, D.D.S. 800-730-8883.