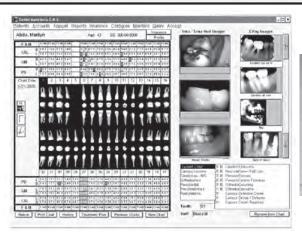

#### **EZ-PERIO-CHARTING**

makes perio-charting quicker, smoother, and more accurate. Record information including bone loss, plaque, probing depths, gingival margins, bleeding points, and furcation grades.

**EZ-IMAGING** allows capture of intra-oral images, digital x-rays, & patient photos directly into patient's chart; Print picture centered with patient name, birth date and social security number; Increase case acceptance & quick turn around of insurance payments.