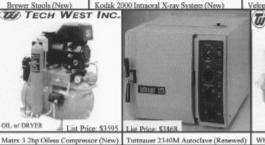

#### TWO OPERATORY OFFICE, Only \$19,950 Installed

Renewed Operatory Packages: Marus 1530 Chair, Dentech 3 Handpiece Unit, And Pelton & Crane Post Ligh

| Brewer Stools (New)          | Kodak    |
|------------------------------|----------|
| Brewer Stools (New)  TECH WE | ST INC   |
| -                            | (C)      |
| PAR INCH                     |          |
| -                            | 40       |
| · **                         |          |
| The state of                 | 100      |
|                              |          |
|                              | 100      |
| 100                          | 87       |
| Off. w/ DRYER                | n : eaco |

Price includes: one year parts and labor warranty, plus manufacturer's warranties, freight, delivery, and installation. Renewed equipment includes new neutral tone paint, tubing's, and over 400 colors of Naughyde and Vinyl upholstery to choose from ( assistant's telescoping arms are included, cuspidors add \$350 in lieu of arm )

| OPERATORY                   | INSTALL | SHIP  |
|-----------------------------|---------|-------|
| Adec Trad. or Decade (R)    | 4995    | 4795  |
| Adec/Dentalez (R)           | 4995    | .4795 |
| LSM Portland (New)          | 7140    | .6650 |
| Ampco 21000 (New)           | 6650    | .6150 |
| Belmont/TPC (New)           | 5950    | 5750  |
| Engle Sequoia AS2 (New)     | 5750    | .5550 |
| Forest 8350 (New)           | 9850    | 9650  |
| Coastal/Ampco/PC (R)        | 2995    | .2750 |
| TPC Mirage 4000 (New)       | 5995    | .5495 |
| Dentalez /Adec/Ritter (R) . | 2450    | .2250 |

| CHAIRS                   |      |      |
|--------------------------|------|------|
| TPC model 4000 (New)     | 3195 | 2995 |
| Adec Priority (R)        | 2550 | 2250 |
| Dentalez JSA(R)          | 1995 | 1895 |
| MDT Aseptrol (R)         | 1495 | 1395 |
| Dentalez/Ritter base (R) | 1250 | 1050 |
| Coastal Medallion (R)    | 1495 | 1295 |
| Chayes Virgina (R)       | 1495 | 1295 |
| Vacudent (R)             | 1495 | 1295 |
| Ritter Vega (R)          | 1495 | 1295 |
| Forest 6100 (New)        | 3995 | 3895 |
| Forest 6010 (New)        | 3150 | 2995 |
| LSM Hydraulie (New)      | 3495 | 3395 |

| DELIVERY SYSTEMS ( Dr.        | & Assis | tant's) |
|-------------------------------|---------|---------|
| Adec Decade Asepsis (R)       | 1850    | 1750    |
| Adec Excellence Trad. (R)     | 1995    | 1895    |
| Forest Euro (R)               | 2495    | 2395    |
| Adec Decade or 4200 (R)       | 1550    | 1450    |
| Ampco OTP (R)                 | 1550    | 1450    |
| Adec 2021 Dr/Hygiene (R)      | 1295    | 1195    |
| TPC Mirage OTP (New)          | 2150    | 2050    |
| Forest Euro 8800 (New)        | 4495    | 4395    |
| Beaverstate S-4150 Cart (N) . | 1425    | 1352    |
| Beaverstate S-4250 Cart (N) . | 1995    | 1895    |

| LIGHTS                    |      |     |
|---------------------------|------|-----|
| Adec 6300 (Renewed)       | 850  | 750 |
| Forest 9010 & 9000 (R)    |      |     |
| Dentalez Distinction (R)  | 850  | 750 |
| Pelton & Crane LFII (R)   | 695  | 595 |
| Pelton & Crane LFI (R)    | 650  | 525 |
| Ritter/Knight (R)         | 650  | 550 |
| Proma Daray II (R)        | 695  | 595 |
| Ritter/Knight Track (R)   | 1025 | 825 |
| Pelton & Crane LFI -T (R) | 1075 | 875 |
| Dentalez Daray I (R)      | 650  | 550 |

| COMPRESSORS           | INSTALL       | SHIP |
|-----------------------|---------------|------|
| Tech West 2HP Oiless  | w/D (N) 3795. | 3595 |
| Tech West 1HP Oiless  | w/D (N) 2395  | 2195 |
| Tech West 3HP Oil w/l | D(N)4950      | 4750 |
| Tech West 2HP Oil w/l | D(N)3195      | 2995 |
| Tech West 1HP Oil w/  | D(N)2395.     | 2195 |

| FILM PROCESSORS              |      |       |
|------------------------------|------|-------|
| Velopex Intra-X,L (New)      | 1650 | 1525  |
| Velopex Intra-XE,L (New)     | 1550 | 1425  |
| Velopex Extra-X,L (New)      | 3995 | 3795  |
| Perio Pro III, w/ L (New)    | 2050 | 1927  |
| Perio Pro I, w/L (New)       | 1850 | 1695  |
| Air Tech. AT2000 (New)       | 5150 | 4950  |
| Air Tech. AT2000 w/recy (N). | 5525 | 5325  |
| Dent-X 810 Basic (New)       | 3095 | 2995  |
| Dent-X 810 plus-AR (New)     | 3595 | _3395 |

| STOOLS                     |     |     |
|----------------------------|-----|-----|
| Brewer 2020B Dr. (New)     | 295 | 275 |
| Brewer 2042L Assist. (New) | 395 | 375 |
| Brewer 9000 Dr. (New)      | 775 | 675 |
| Brewer 9020 Assist. (New)  | 895 | 795 |

| STERILIZERS                 |        |           |
|-----------------------------|--------|-----------|
| Tuttnauer 2340M (Renewed) . | 2050.  | 1850      |
| Tuttnauer 2340M (New)       | Super  | Savings   |
| Tuttnauer 2540M (New)       | Super  | Savings   |
| Tuttnauer EZ10 (New)        | Super  | Savings   |
| Chemiclave EC5500 (New)     | .3250. | 3050      |
| Chemiclave EC6000 (New)     | .3995. | 3750      |
| Barnstead PV Dry (New)      | 4395.  | 4195      |
| Barnstead MC10 (New)        | 3995.  | 3795      |
| Barnstead MC8 (New)         | .3195  | 2995      |
| Midmark Ultraclave M9 (N)   | Call f | or price  |
| Midmark Ultraclave M11(N)   | Call   | for price |

| X-RAYS                    |        |         |
|---------------------------|--------|---------|
| Gendex GX-1000 (Renewed   | .2450. | 2250    |
| Kodak 2000, Digital (New) | 2850   | 2650    |
| Dent-X ACP (New)          | Super  | Savings |
| Dent-X Endos DC, AC (N)   | Super  | Savings |

| MISC. EQUIPMENT              |       |      |
|------------------------------|-------|------|
| Optilux 500 (Renewed)        | 795   | 750  |
| Tech West I HP Vac. (New) .  | .1150 | 1050 |
| Vacuum System 1 HP (R)       | 795   | 695  |
| Handler 12" Model Trim. (R). | 495   | 350  |
| Southeast Ultras, Scaler (N) | 650   | 595  |