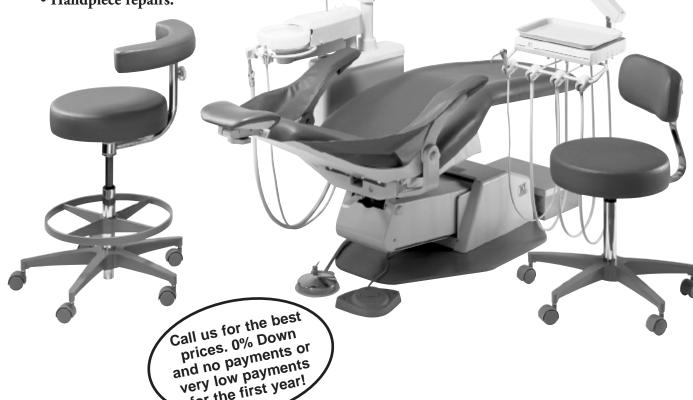

#### Complete systems also available:

Single User Power System: Dell Pentium D, 3 Ghz, 80 GB HD, 1 GB Ram, 17" Flat Panel Color Monitor, HP LaserJet 1022, EZ2000 #1 Rated Dental Software, DVD Seminar, Support: \$3,495 (or lease @\$137/mo. 36 mos.)

Complete Digital Office System: same as above system but with 2 PC stations, with 2nd PC on mobile cart to roll between operatories, EZ-Imaging & Perio Charting modules, Digital X-Ray Sensor Kit, Wireless Intra-Oral Camera: \$12,995 (lease @\$317/mo. 60 mos.)