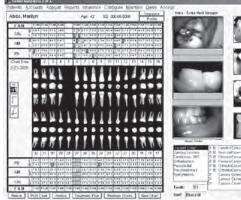

Start out with our Basic Software (and expand later) or go Fully Digital now!

**EZ-PERIO-CHARTING** makes perio-charting quicker, smoother, and more accurate. Record information including bone loss. plaque, probing depths, gingival margins, bleeding points, and furcation grades.

EZ-IMAGING allows capture of intra-oral images, digital x-rays, & patient photos directly into patient's chart; Print picture centered with patient name, birth date and social security number; Increase case acceptance & guick turn around of insurance payments.