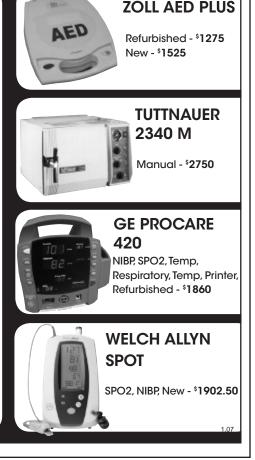

#### <u>AEDS</u>

| AEDS                                                                         |                    |
|------------------------------------------------------------------------------|--------------------|
| Zoll AED Plus: Factory Refurbished, 2-Year Warranty                          | \$1275.00          |
| Zoll AED Plus: New, 5-Year Warranty                                          | \$1525.00          |
| Philips Forerunner I: Refurbished                                            | \$700.00           |
| Philips Forerunner II: Refurbished                                           | \$1200.00          |
| Welch Allyn AED 10                                                           | Call For Pricing   |
| VITAL SIGNS MONITOR                                                          |                    |
| Welch Allyn SPOT: NIBP, New                                                  | \$923.00           |
| Welch Allyn SPOT: SPO2, NIBP, Temp, New                                      | \$2224.75          |
| GE Procare 420: NIBP, SPO2, Temp, Printer, New                               | \$2100.00          |
| GE Procare 220: BP, Temp, Printer, New                                       | \$1695.00          |
| Philips M3046A Multi Paramater Monitor, New                                  | \$2080.00          |
| Datascope Passport XG: ECG, NIBP, SPO2, Printer, Refurbished                 | l\$2750.00         |
| Dash 2000: ECG, NIBP, SPO2, Printer, Color Display, New                      | \$3475.00          |
| SPO2 MONITORS                                                                |                    |
| Ohmeda Trusat: New                                                           | \$1295.00          |
| I.V. PUMPS                                                                   |                    |
| Baxter InfusO.R.: New                                                        | \$2195.00          |
| <u>STERILIZERS</u>                                                           |                    |
| Tuttnauer 2540 EA: Automatic, 10" X 18", 110V, New                           | \$3450.00          |
| Tuttnauer 2340 M: Manual, 9" X 18", 110V, New                                | \$2750.00          |
|                                                                              |                    |
| 2460 Ash Street   Vista, CA 92081   T: 800.764.0636   F: 888.839.9495   www. | progressivemed.com |