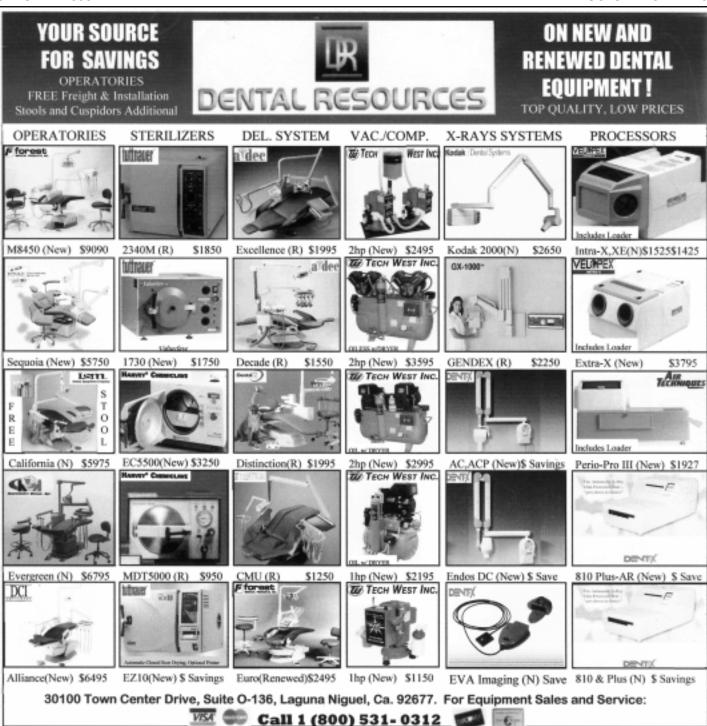

CONDIDO – GENERAL** Practice located in shopping center along major thoroughfare. All Insurance and Cash patients. Established 10 years. 3 fully-equipped Ops (plus 1 plumbed) in approx 1200 sq.ft. ADEC chairs/units, Digital X-Rays. Asking 220K. **ACCEPTED OFFER!** 

**SAN DIEGO–LA MESA** – Patient base comprised of private and PPO. **GENERAL** Practice established in 1978, situated in busy strip mall. 4 Ops in 1075 sq.ft. Offered for 580K.

for updates, please visit us at:

#### **WWW.SDPRACTICESALES.COM**

SAN DIEGO PRACTICE SALES can also assist you with <u>PRACTICE APPRAISALS</u>, <u>BUY-IN BUY-OUT TRANSACTIONS</u> and <u>LEASE NEGOTIATIONS</u>.

For More Information Call:

Mike Hostler (760) 599-7828 Bob Fleming, D.D.S.

(voice mail)
SERVICE — INTEGRITY

Buy it! Sell it!! Trade it!!!



GENERAL DENTIST WANTED: Part & Full Time positions.

Excellent \$\$\$ opportunity to select among many

GR\$150,673 for

Excellent \$\$\$ opportunity to select among many beautiful, newer, state-of-the-art, well managed dental facilities throughout the greater Los Angeles area. 60%-90% PPO and NO Dentical. Great company. Medical benefits available at cost. Fax 310-348-9363 or email julie@smilefinders.org.

**GARDENA** (3) op computerized G.P. for sale. Located in a shopping center. Cash/Ins/PPO. Panorex equipped. 2004 Gross Collections \$522K+ on (3) day week. Fluency in Korean helpful. Seller moving. D&M PRACTICE SALES (818) 591-1401.

**REDONDO BEACH** 3 eq. ops. in a 806 sq. ft. suite. GR\$150,673 for 2005. Leasehold Improvements, equip & all charts included. C.P.S. Inc. (714) 639-277