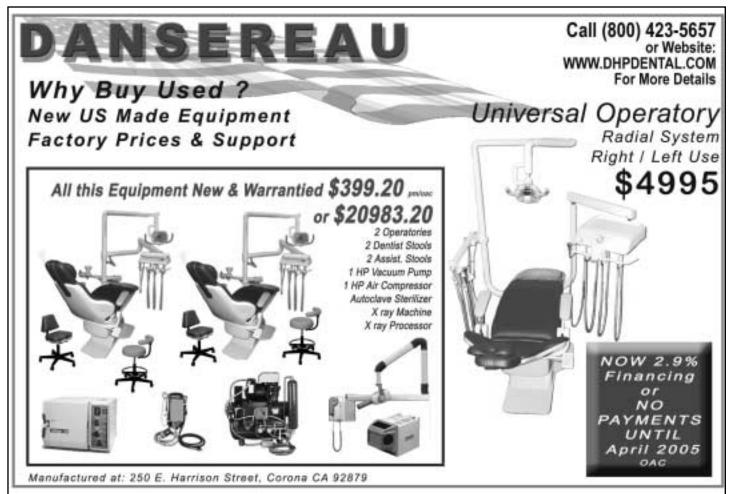

**COMPLETE OFFICE PACKAGE** ALL NEW EQUIPMENT ONLY \$20,983!!! New Practice? 2nd Office? Why buy used? For Top Quality New Equipment, Call Corky, DHP Dental @ (800) 423-5657.

- represents Sellers and Buyers
- exclusively in San Diego County
- more than 28 years of experience with the San Diego Dental Community