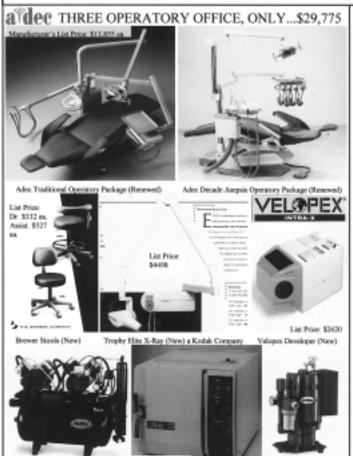

#### ON NEW AND RENEWED DENTAL EQUIPMENT!

TOP QUALITY, LOW PRICES

Price includes: one year parts and labor warranty, plus manufacturer's warranties, freight, delivery, and installation. Renewed equipment includes neutral tone new paint, tubing's, and over 400 colors of Naughyde and Vinyl upholstery to choose from (assistant's telescoping arms are included, cuspidors are optional).

Tuttnauer 2340M Autoclave (New)

List Price: \$3678

Matrx 3.2hp Olioss Compressor (New)

| QPERATORY Adec Trad. or Decade (R) Dentalez Distinction (R) LSM Portland (New) Ampco 21000 (New) Belmont/TPC (New) Engle Sequoia AS2 (New) Forest 8400 (New) Coastal/Ampco/PC (R) MDT/Adec/PC (Renewed) Dentalez /Adec/Ritter (R) | 5995<br>6250<br>5750<br>5950<br>5750<br>8950<br>2995<br>2995        | 4795<br>5795<br>5995<br>5550<br>5750<br>5550<br>8750<br>2750                    |
|-----------------------------------------------------------------------------------------------------------------------------------------------------------------------------------------------------------------------------------|---------------------------------------------------------------------|---------------------------------------------------------------------------------|
| CHAIRS Dentalez E3000 (R) Adec Priority (R) Dentalez JSA(R) MDT Aseptrol (R) Dentalez/Riter base (R) Coastal Medallion (R) Chayes Virgina (R) Vacudent (R) Riter Vega (R) Forest 6100 (New) Forest 6010 (New) LSM Hydraulic (New) | 2550<br>1995<br>1495<br>950<br>1000<br>1000<br>1000<br>3995<br>3150 | .2250<br>1895<br>1395<br>850<br>900<br>900<br>900<br>900<br>900<br>3895<br>2995 |
| DELIVERY SYSTEMS ( I<br>Adec Decade Asepsis (R) .<br>Adec Excellence Cont. (R)<br>Forest Euro (R)                                                                                                                                 |                                                                     | .1750<br>2395<br>2395                                                           |

| DELIVERY SYSTEMS ( Dr.        | & Assis | tant's ) |
|-------------------------------|---------|----------|
| Adec Decade Asepsis (R)       | 1850    | 1750     |
| Adec Excellence Cont. (R)     | 2495    | 2395     |
| Forest Euro (R)               | 2495    | 2395     |
| Adec Decade or 4200 (R)       | 1550    | _1450    |
| Ampeo OTP (R)                 | 1550    | 1450     |
| Adec 2021 Dr/Hygiene (R)      | 1295    | 1195     |
| Adec 400 & 4000 (R)           | 1250    | 1150     |
| Forest Euro 8800 (New)        | 4495    | .4395    |
| Beaverstate S-4150 Cart (N) . | .1425   | .1352    |
| Beaverstate S-4250 Cart (N) . | 1995    | .1895    |
|                               |         |          |
| IVERTE                        |         |          |

| LIGHTS                    |      |     |
|---------------------------|------|-----|
| Adec 6300 (Renewed)       | 850  | 750 |
| Forest 9010 & 9000 (R)    | 850  | 750 |
| Dentalez Distinction (R)  | 850  | 750 |
| Pelton & Crane LFII (R)   | 695  | 595 |
| Pelton & Crane LFI (R)    | 650  | 525 |
| Ritter/Knight (R)         | 650  | 550 |
| Proma Daray II (R)        | 695  | 595 |
| Ritter/Knight Track (R)   | 1025 | 825 |
| Pelton & Crane LFI -T (R) | 1075 | 875 |

Dentalez Daray I (R) ......

| COMPRESSORS I             | NSTALL                 | SHIP |
|---------------------------|------------------------|------|
| Matrx 3.2HP Oiless w/D (2 | v)3750                 | 3550 |
| Matrx 2HP Oil w/D (N)     | 3450                   | 3250 |
| Matrx 1HP w/D (N)         | 2495                   | 2295 |
| Tech West 2HP Oil w/D (?  | <ol><li>3175</li></ol> | 2975 |
| Tech West 1HP Oil w/D (?  | N)2450                 | 2250 |

| FILM PROCESSORS           |       |      |  |
|---------------------------|-------|------|--|
| Velopex Intra-X,L (New)   | 1650  | 1525 |  |
| Velopex Intra-XE,L (New)  | 1550  | 1425 |  |
| Velopex Extra-X,L (New)   | 3995  | 3795 |  |
| Perio Pro III, w/ L (New) | 1995_ | 1795 |  |
| Perio Pro I, w' L (New)   | 1850  | 1695 |  |
| Air Tech. AT2000 (New)    | 4607  | 4407 |  |
| Air Tech. AT2000 (R)      | 2495  | 2295 |  |
| Dent-X 810 Basic (New)    | 3095  | 2995 |  |
| Dest V 0000 Freed (March  |       |      |  |

| 250 | 22                |
|-----|-------------------|
|     |                   |
|     |                   |
|     |                   |
|     | 250<br>375<br>675 |

| STERILIZERS                |         |           |
|----------------------------|---------|-----------|
| Tuttnauer 2340M (New)      | 2450    | 2350      |
| Tuttnauer 2340EA (New)     | 3125    | 2999      |
| Tuttnauer 2540M (New)      | .3255   | 2775      |
| Tuttnauer 2540EA (New)     | .3550   | 3395      |
| Chemiclave EC5500 (New) .  | .2795   | 2550      |
| Chemiclave EC6000 (New) .  | .3595   | 3350      |
| Barnstead MC8 (New)        | 1195    | 1095      |
| Barnstead MC10 (New)       | 2295    | 2199      |
| Midmark Ultraclave M7 (N)  | Call fo | or price  |
| Midmark Ultraclave M9 (N)  | Call fo | r price   |
| Midwark Ellimakowa MI I/NI | CALL    | ur melina |

| X-RAYS                  |         |          |
|-------------------------|---------|----------|
| Siemens MD (Renewed)    | 1950    | 1795     |
| Trophy Irix 70-E (New)  |         |          |
| Trophy Irix 70-C (New)  |         |          |
| Dent-X Endos DC, AC (N) | Call fo | or price |

| MISC. EQUIPMENT              |      |      |
|------------------------------|------|------|
| Optilux 500 (Renewed)        | 795  | 750  |
| Tech West 1 HP Vac. (New)    | 1150 | 1050 |
| Vacuum System 1 HP (R)       | 795  | 695  |
| MDM Nitrous 4-Cyl. (N)       | 2895 | 2695 |
| Southeast Ultras. Scaler (N) | 650  | 595  |

Prices subject to change.

30100 Town Center Drive, Suite O-136, Laguna Niguel, Ca. 92677. For Equipment Sales and Service:

Call 1 (800) 531-0312

**TWENTY-FIFTH ANNUAL** SKI and LEARN SEMINAR, Snowmass/Aspen, Colorado February 5th through the 12th, 2005. A Fun filled exciting event for the entire family. Call 1-800-762-2511 to register.