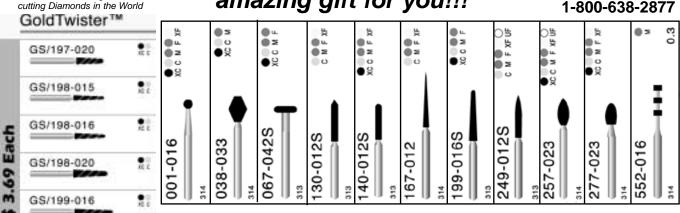

# MDT DIAMONDS ARE THE DENTISTS BEST FRIEND

"The Highest Quality Diuamonds You Can Buy For Any Price"

MDT is a manufacturer of the highest quality Diamond Burs and currently supplies over 15% of Diamond Burs used in the United States.

For a limited time *M.D.T.* is offering an The Best Metal cutting and crown amazing gift for you!!!

Call: 1-800-638-2877

ALL DIAMONDS \$1.69 EACH • XF/UF \$1.99 EACH

DIAMONDS WITH HEAD DIA. OF 0.19 AND OVER \$1.99 EACH • 10 BURS PER PKG. 1 SHAPE PER PKG.

#### OVER 300 SHAPES AVAILABLE TO CHOOSE FROM!

6 bladed, solid one piece shank, 6 bladed carbide burs only \$.85 in a clinic pkg. Try our Gold Premier Diamond Burs line for ony \$2.99 ea.

CRA selected diamonds as "best value" & "best performing and highest rated" compared with other leading brands. ISO 9002 FDA #8030052 CE 0483

Call 1-800-MDT-BURS for a FREE SAMPLE and Catalog

Buy 500 diamonds, get: Toshiba 20" TV/DVD combo or X box or play station 2 game system **FREE** 

Buy 1200 diamonds, get: Dell desktop computer

\*Order directly from the manufacturer Micro Diamond Tools, Inc. and receive the best high quality Sterilizeable Diamond Burs + great promotional gifts!!!