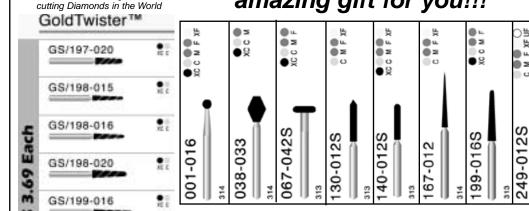

# MDT DIAMONDS ARE THE DENTISTS BEST FRIEND

More Diamond Tools, Inc. www.mdburs.com 800-638-2877

"The Highest Quality Diuamonds You Can Buy For Any Price"

MDT is a manufacturer of the highest quality Diamond Burs and currently supplies over 15% of Diamond Burs used in the United States.

For a limited time *M.D.T.* is offering an amazing gift for you!!! The Best Metal cutting and crown

Call: 1-800-638-2877

က

ALL DIAMONDS \$1.69 EACH • XF/UF \$1.99 EACH

ALL DIAMONDS WITH HEAD DIA. OF 0.19 AND OVER \$1.99 EACH • 10 BURS PER PKG. 1 SHAPE PER PKG.

#### OVER 300 SHAPES AVAILABLE TO CHOOSE FROM!

6 bladed, solid one piece shank, 6 bladed carbide burs only \$.85 in a clinic pkg. Try our Gold Premier Diamond Burs line for ony \$2.99 ea.

CRA selected diamonds as "best value" & "best performing and highest rated" compared with other leading brands. ISO 9002 FDA #8030052 CE 0483

Call 1-800-MDT-BURS for a FREE SAMPLE and Catalog

Buy 500 diamonds, get: Toshiba 20" TV/DVD combo or X box or play station 2 game system FREE

Buy 1200 diamonds, get: Dell desktop computer **FREE** 

\*Order directly from the manufacturer Micro Diamond Tools, Inc. and receive the best high quality Sterilizeable Diamond Burs + great promotional gifts!!!