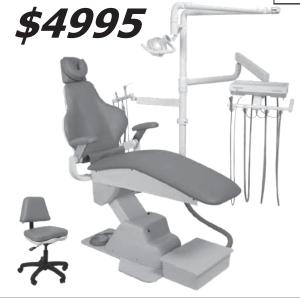

As low as \$739 per month on lease to own. Call 800-273-5033 to order. Leasing plans available.

PEDO OFFICE FOR SALE CORONA 2 OPS 1 GENTEX X RAY RECEPTION CAVINETS STERILIZATION ROOM 6 YEARS PATIENT KNOW THE OFFICE NO RECORDS \$22000 GOOD STARTER NO NEED TO BUILT FREE STAND OFFICE PARKING LOW RENT \$1321.00 (875 SQUARE FEET) CALL 951-371-7200 Panorex Sordex Negociable.