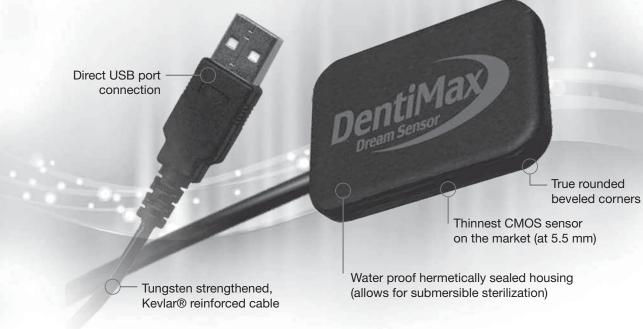

**2 Digital Sensors** for a fraction of the competition's price! The DentiMax sensor package includes size 1 & 2 sensors with imaging software. Call (800) 704-8494.

SAN JOSE Facility In a popular Dental Professional building! ~1,635 sf w/ 3 ops (+2 add'l) \$75k (DN-204) WPS/800-641-4179.

**CEREC 3** Acquisition Unit and Milling Machine, include any accessories we have. Will take best offer.... Jessika 562-493-1421, Los Alamitos.

Award Winning Digital Sensors DentiMax sensor package includes size 2 and size1 sensors with imaging software. Call (800) 704-8494.

**Spending too much for software?** DentiMax offers complete clinical and practice management software for under \$1,000. Call (800) 704-8494.

**SUNNYVALE** Seller Relocating! Popular Retail Shopping Plaza with major anchor tenants. 2,000 sf w/ 6 ops +1 \$475k (DG-223) WPS/800-641-4179.

**Perio and Clinical** Charting for only \$499 when purchased with DentiMax billing software. To order, call DentiMax at (800) 704-8494.