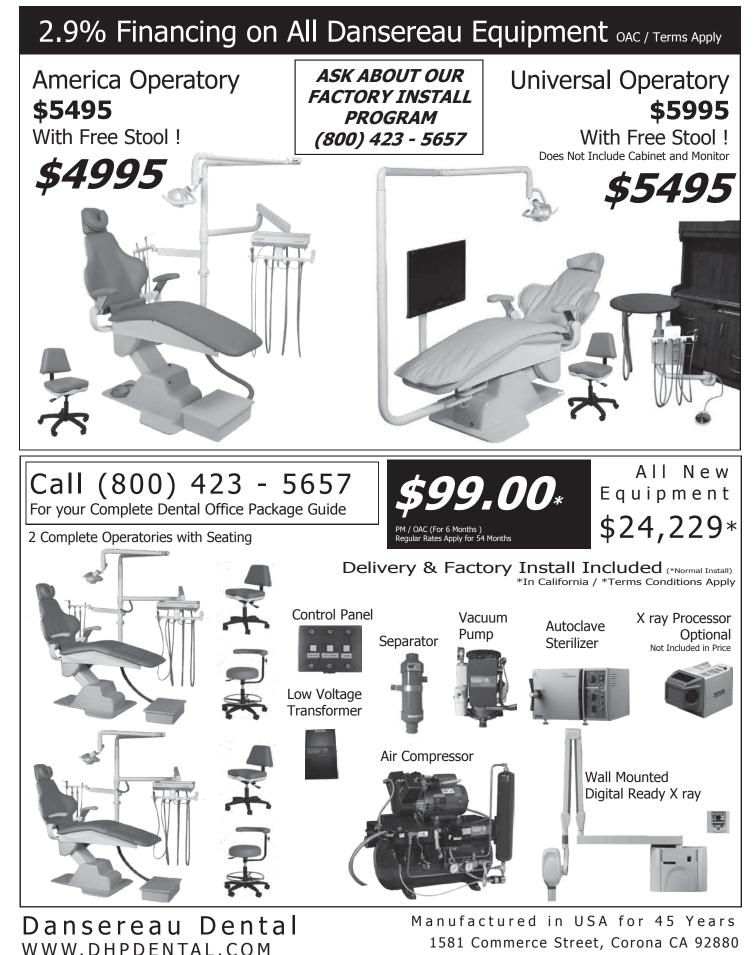

grossing \$500K+, prefer net \$250K. Prefer retiring dentist or established practice 10+ years. Real Estate available is a plus. SELLERS call Loc Pham, Broker at LCF Financial, Inc. (714) 550-7494 or practice@lcffin.com I www.lcffin.com.

**FOR SALE** Recently retired DDS many dental instruments. like new amalgam & composite condensers, carvers, burnishers. Perio scalers, currettes. (323) 851-6622.

**HUNTINGTON PARK** Large Group General Practice with GR of \$1.1M in 2012. 15 Ops, CAD/CAM. HS PPT – Thinh Tran 949-533-8308 #CA113.

**FOR SALE** Retired DDS Like new Perio scalers, curettes. Hu-Friedy, Hartzell only. 4 Miltex Stainless Steel Sterilization Cassettes. (323) 851-6622.

# If you have cell service...





### ...you have The Dental Trader! As mobile as you are. dentaltrader.com



Buy it! Sell it!! Trade it!!!

# A Different Kind of Dental Attorney I know dentistry's unique legal & financial challenges

Services Incorporation Estate Planning Buy/Sell Agreements Lease Reviews Space Sharing Agreements Workers' Compensation Practice Sales Call us for other services!

> <u>Member</u> CA State Bar NC State Bar US Federal Courts US Federal Tax Courts Calif. Dental Licensure

### \*Tip of the month:

When I first started practicing dentistry in 1998, my CPA at the time had me practicing as a C corporation, but while I was studying tax law in law graduate school, I realized a S corporation was a better fit for me, and I elected the S corporation entity for my own dental practice. Many doctors rely on the advice of their accountant but a CPA may only look at a portion of t