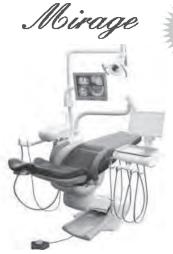

#### **BEL20/MIRAGE**

X-Calibur Dental Chair with Mirage Chair Mounted Unit and Light

(Optional: cuspidor, monitor bracket & monitor)

\$6,295 As Low As \$135.00 Per Month

Finance is available through Providence Capital

#### **Call us Today for** ScanX Special Offers

DUO

**MIRAGE System** 

**Mirage Dental Chair** 

with Mirage Chair

Mounted Unit and Light

ScanX The most versatile. compelling digital radiography sytem in the market