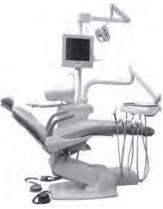

# KINGS TWO DENTAL SUPPLY

Equipment Dental Supplies Handpiece Repair Service Department Dental Lab

(Ontional: cuspidor, monitor bracket & monitor)

\$5.295 As Low As \$115.00 Per Month

Finance is available through Providence Capital

#### Value

#### Receive Two Items Free

- Fiber Optic System Installed
- **Built-in Piezo Scaler W/3 Tips**
- **LED 60 Cordless Curing Light**
- **LED 55 Cordless Curing Light**
- **Dynamic P/B Handpiece**
- \$200 Merchandise Credit