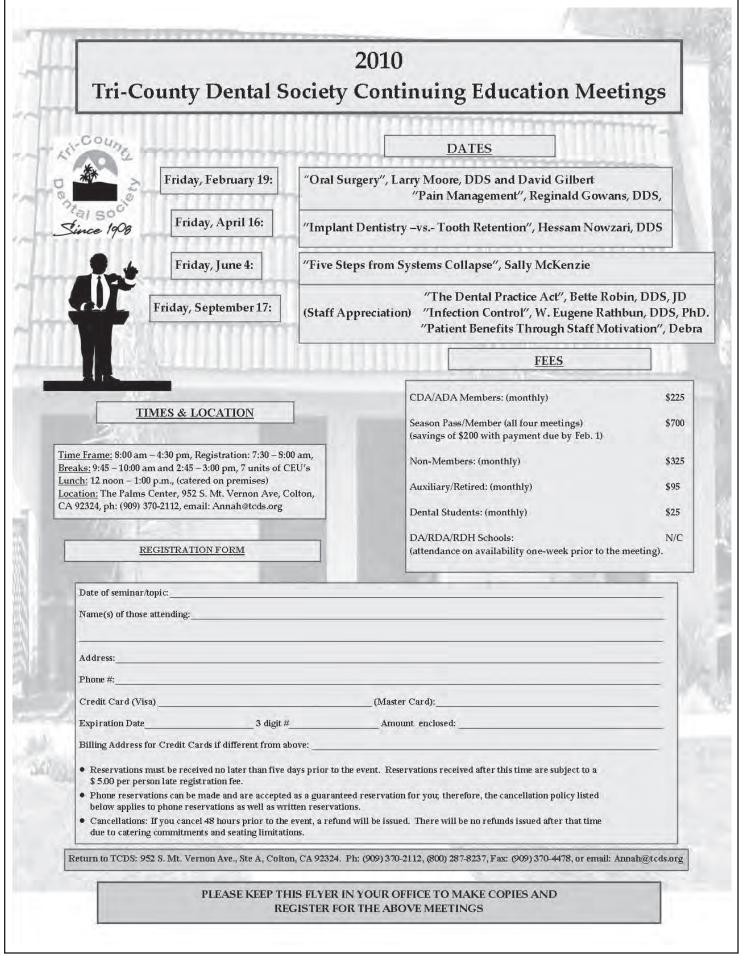

\*based on ADA online survey of s/u software with > 5,000 clients & cost under \$2,500; Free updates/support 1<sup>st</sup> yr; Price shown for s/u. Sensor rating by New York's *Polytechnic Institute*: Winner of the *"Technology Impact Award."* 