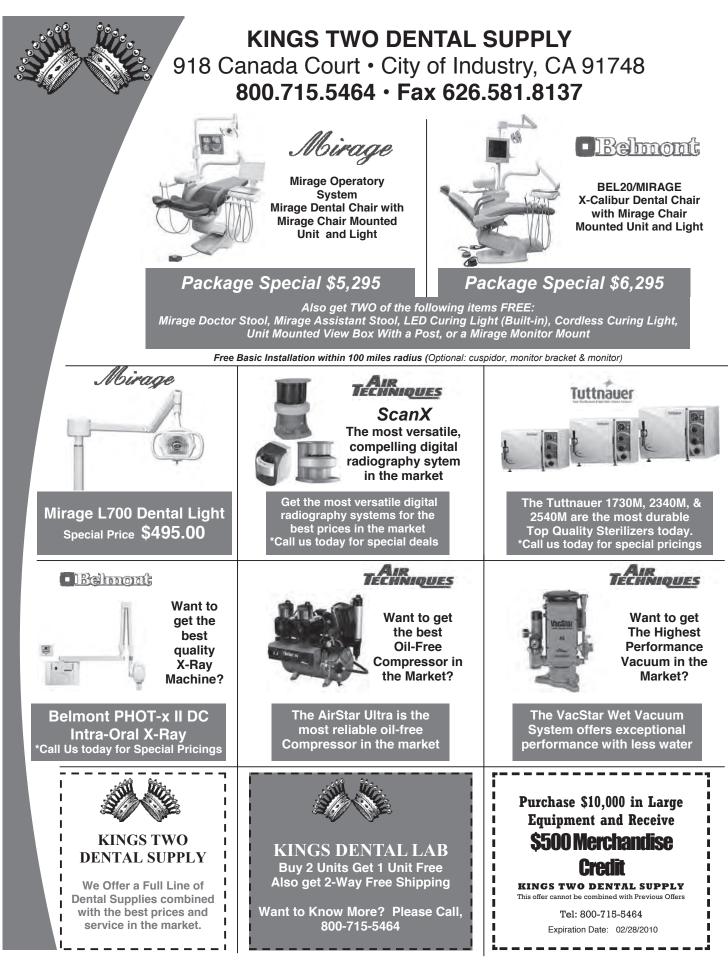

Get started in two weeks for only \$3995. Phone Larry

SchoolBuilderPlus.com for details and purchase op-

Lower your lab bills and get a better service with Kings

Dental Lab. Buy 2 Units and get 1 Free Also get 2-way FREE SHIPPING. Want to know more? Please call us

Dr. Charles & Mrs. Grabowsky, Carlsbad, CA

Chuck Grabowsky, DDS

**Buy 5 of the 5-5 Stainless Steel Roth** or MBT Prescription Brackets kit for \$23.95 and Receive 1 Kit for Free with Kings Two Dental. Want to know more? Please call us at 800-715-5464.

**BELMONT 020 CHAIR** 18 YRS OLD, PROMA DELIV-ERY UNIT, BELMONT LIGHT \$1000 MARINA DEL REY DR. NOLAN 310-628-9744.

**Buy 5 of the Orthodontics Super Elastic** Ni-Ti Archwires and Receive 1 Free. Ni-Ti Wires Round 10/Bag \$9.95, Rectangular \$10.95 with Kings Two Dental. Please call us at 800-715-5464.