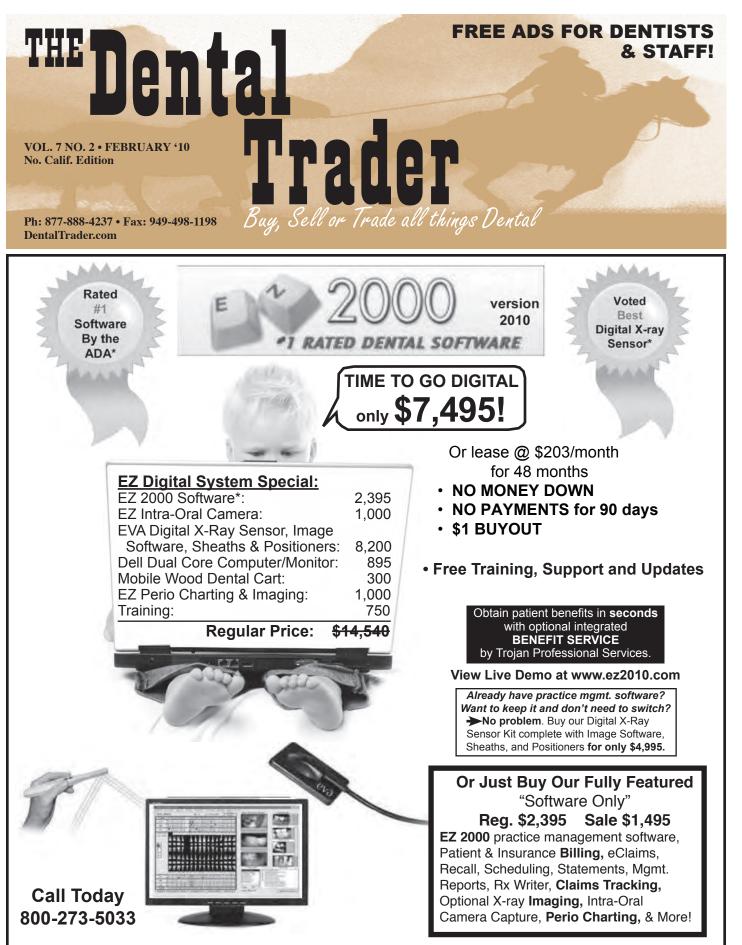

\*based on ADA online survey of s/u software with > 5,000 clients & cost under \$2,500; Free updates/support 1<sup>st</sup> yr; Price shown for s/u. Sensor rating by New York's *Polytechnic Institute*: Winner of the *"Technology Impact Award."* 

# It's Compatible!

DentiMax digital sensors are compatible with nearly all practice management software including...

FEBRUARY 2010

**GO DIGITAL FOR LESS THAN YOU THINK** We get it. Time is money. It has never been tougher to run a dental practice. Call us now to customize a Digital System for your dental office at reasonable prices. Starting at only \$4,995 for a complete digital x-ray sensor kit. List: \$8,000. Sell; \$4,995. Call today! 800-273-5033.