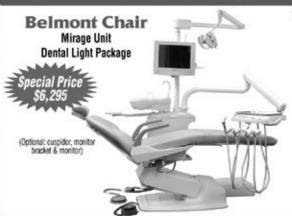

# FIRST QUARTER SPECIALS

For every package purchased, select TWO of the following items (valued at \$1,000) FREE!

#WIC840

PowerMAX #DR-1102

LCD Monitor Bracket

Mirage Doctor's Stool

**#UC-450** Ultrasonic Cleaning System

Buy 3 Packages, Get 1 FREE intra-oral camera

#### TPC - AdvanceCAM

INTRAORAL CAMERA

· live viewing only (TV)

#### USB/ANALOG DOCKING STATION

- 112 images stored in memory
   full or quad screen
- · composite video, s-video or USB

SPECIAL PRICE

Wireless with Docking

AIC 888, AIC 900, AIC 815: \$999 Extra AIC 815: \$300

AIC 888, AIC 900, AIC 705: \$650 Wired with Docking

AIC 888, AIC 805: \$850 Extra AIC 805: \$250

Belmont **Quolis 5000 Operatory Ensemble** 

Belmont BelSensor Air Techniques Accent Sensor