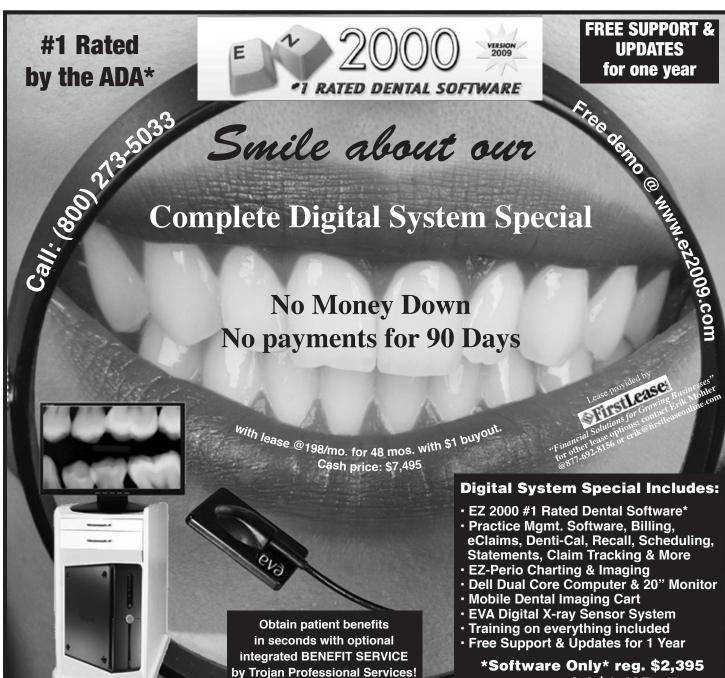

\*not valid for prior purchase

special \$1,495

\*based on ADA online survey of practice mgmt. software with over 5,000 users, costing under \$2,500.

**GO DIGITAL!** Replace your old X-Ray system with a digital X-Ray system. ENDOS DC overhead X-Ray machine with EVA digital x-ray sensor, Dell laptop computer on mobile dental cart all for only \$12,500.00 – includes installation of new machine, calibration, and training! Or lease @ \$267 a month for 5 years with one dollar buyout. Call EZ 2000 today at 800-273-5033.