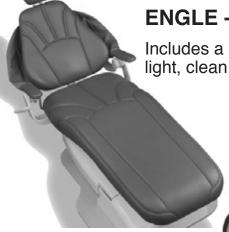

#### **ENGLE DENTAL SYSTEM:**

#### Seguoia 1200

Includes a Hydraulic chair, AS-2 delivery unit, unit mount light, clean water system and ceramic cuspidor.

CALL US FOR THE BEST PRICE AND SERVICE ZERO DOWN - 100% FINANCING AVAILABLE

Includes a Hydraulic chair, delivery unit, unit mount light, clean water system and ceramic cuspidor.

DAVIS DENTAL SUPPLY 7347 ETHEL AVE., NORTH HOLLYWOOD, CA 91605