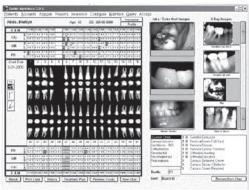

**EZ-IMAGING** allows capture of intra-oral images, digital x-rays, & patient photos directly into patient's chart; Print picture centered with patient name, birth date and social security number; Increase case acceptance & quick turn around of insurance payments.