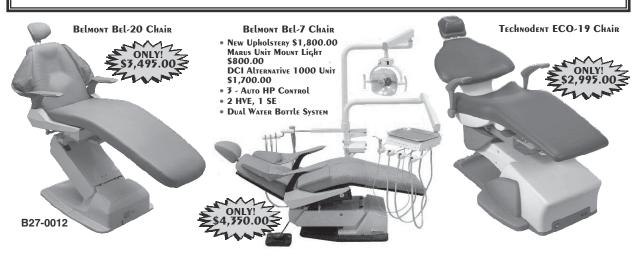

NEW! Belmont Bel-20+ Dental Chair ONLY! \$3,995.00 Call 1-818-833-7701.

Hire the Best.

#1 Avvo® Rated Attorney in USA (2012-present):
Mergers/Acquisitions & Corporate/Incorporation

"Bob is not one of those people that will blindly do something; he takes his client's interests close to his heart and does everything to guide you in a right direction."

For sale X-Ray Processor Dent-X 810 Basic, \$1500.00 or best offer. Excellent Cond. Call(951)279-2700.

**NEW!** Marus NuStar Dental Chair ONLY! \$3,895.00 Call 1-818-833-7701.

**NEW!** Technodent ECO-19 Dental Chair ONLY! \$2.995.00 Call 1-818-833-7701.

**HAWTHORNE** (7) op comput G.P. for sale. Located in a free stand, single use bldg, on a main thoroughfare. Exposure/ visibility & signage. Large parking lot. (6) ops fully eqt'd/7th op plmbd. Digital X-Rays. Cash/Ins/PPO pts. Many walk ins. Pano eqt'd. Pract started (8) mos ago & already collecting \$30K+/mos. Location has been a DDS office for 50+ years. D&M Practice Sales 818.591.1401.

NEW! DentalEZ Silhouette Dental Chair ONLY! \$3,895.00 Call 1-818-833-7701.

**FOR SALE** BIOLASE!!! GREAT DEAL \$850. PLEASE CONTACT US AT 714-842-5035 FOR MORE INFO.

**BAKERSFIELD #26** Free stand. bldg & turnkey DDS office for sale. Located on a major thoroughfare w monument signage. Suite (#1) is 2,300 sq ft & contains a fully eqt'd (5) op turnkey DDS office. Suite (#2) has just been remodeled, is plumbed for dental, but can be used for medical, account., insurance, etc. The two suites can be combined to make a large single use facility. D&M Practice Sales 818.591.1401.

**NEW!** DentalEZ E3000 Dental Chair ONLY! \$2,895.00 Call 1-818-833-7701.

**SACRAMENTO** Tucked in well established "Pocket Area" in highly desirable professional corridor. 1,112 sf w/3 ops REDUCED! Now Only \$140k (EG-198) WPS/800-641-4179.

**NEW!** Myray RXDC eXTend X-Ray ONLY! \$2,995.00 Call 1-818-833-7701.

**NEW!** DentalEZ CV-101 1HP Vacuum Pump ONLY! \$1,795.00 Call 1-818-833-7701.

**DENTIST** Great opportunity in the Sacramento area, relocate your family to a community close to the mountains. PT General Practice. 2 locations. Please send your resume to dentistrytoday@sbcglobal.net.

**HUNTINGTON PARK** Large Group General Practice with GR of \$1.1M in 2012. 15 Ops, CAD/CAM. HS PPT – Thinh Tran 949-533-8308.

**2013 YEAR END** CLEARANCE SALE! Call 1-818 833-7701To Receive a Dental Equipment Quote.