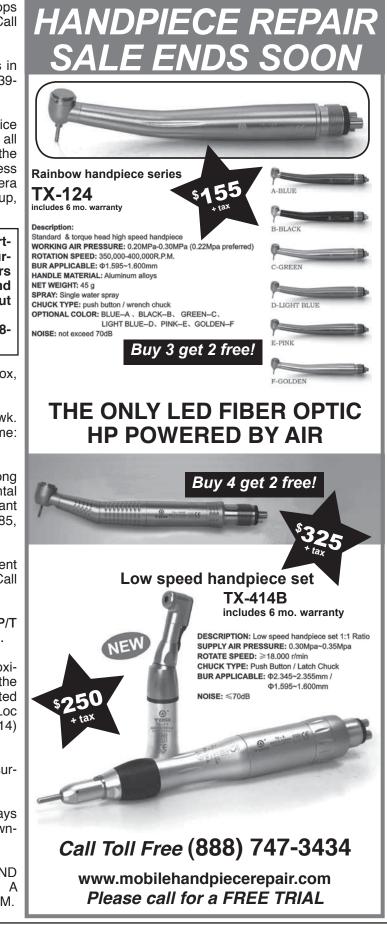

**PRACTICE FOR SALE/DEL MAR** beautiful off w/ 3 ops, Proj. \$425K for 2011. California Practice Sales, Inc. Phone: 714-639-2775.

Fix your Handpieces with Kings Two Dental Starting from \$59.00 with 3 month warranty for HighSpeed and \$109.00 with 6 Month Warranty for LowSpeed. Want to know more? Please call us at 800-715-5464.