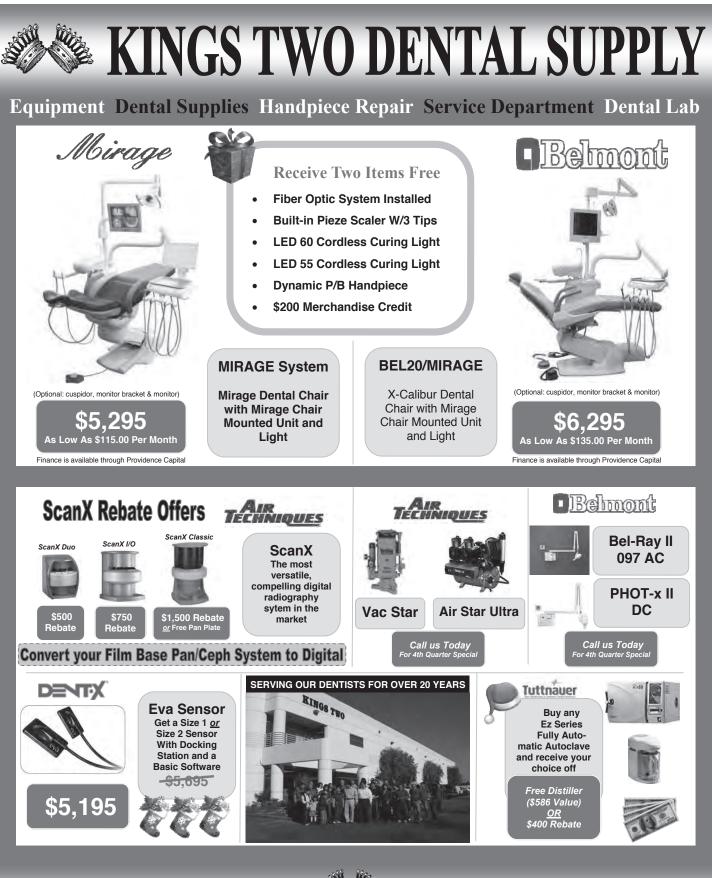

**North OC dental office** is hiring bilingual office manager/ receptionist. Experience. Please send resume to email: ocprosthodontist@hotmail.com.

**Get your FREE PFM CROWN COUPON** (\$59.00 Value) with the purchase of \$500.00 or more from Kings Two Dental Supply. Lower your lab bills and get a better service with Kings Dental Lab. Want to know more? Please call us at 800-715-5464. This promotion is valid until 12/31/2010. **CREATE the office of your future** within your time frame and your budget. All County Construction. 714-240-4123 Building the office of YOUR future.

**USC graduate GP** seeking FT/PT position. Great with kids, caring, and efficient. Call (310)625-8812.

**Buy 5 of the Orthodontics** Super Elastic Ni-Ti Archwires and Receive 1 Free. Ni-Ti Wires Round 10/Bag \$8.95, Rectangular \$9.95 with Kings Two Dental. Please call us at 800-715-5464. Top Quality Guaranteed on our Orthodontics Products (Made in USA).