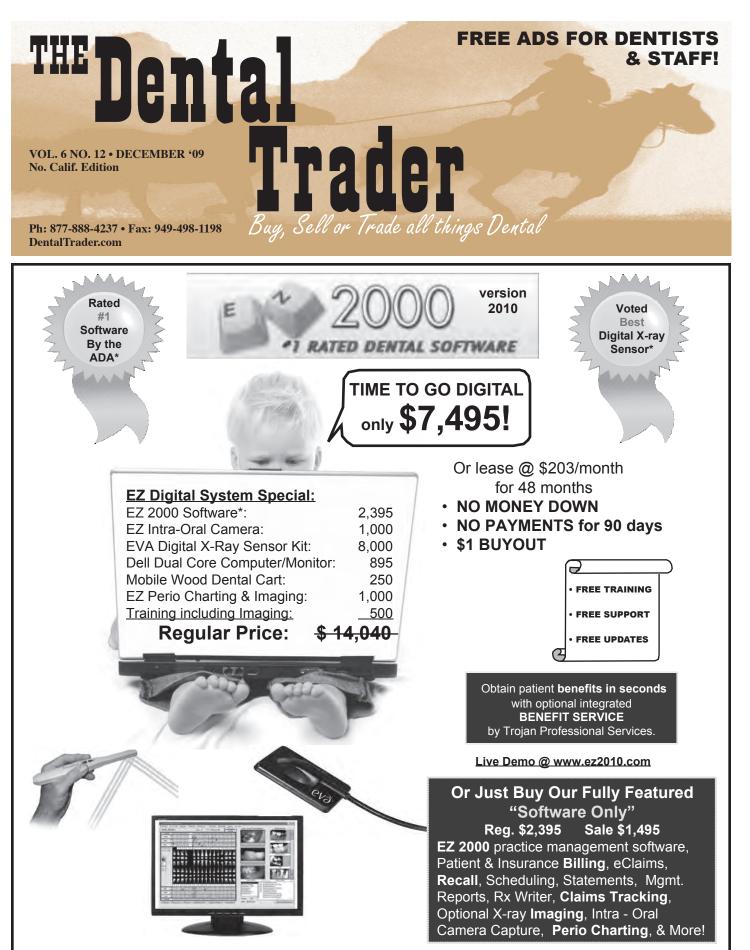

\*based on ADA online survey of s/u software with > 5,000 clients & cost under \$2,500; Free updates/support 1<sup>st</sup> yr; Price shown for s/u. Sensor rating by New York's *Polytechnic Institute*: Winner of the *"Technology Impact Award."* 

**DIGITAL SYSTEM ON SALE** List Price: \$14,000 Sell \$7,495. Includes all brand new: Dell computer, 20" monitor, Mobile Wooden Cart, Eva #2 Sensor, Rinn Positioners, Sheaths, Docking Station, Pro Image Software, EZ 2000 Billing Software, Bridge Software, and Intra Oral Camera. Call 800-273-5033.

**Bienair optima MX** electric handpiece system. EXCELLENT SHAPE. Also have 3 bienair electric HP's handpieces for sale. (818)518-7426.

**DIGITAL X-RAYS FOR LESS** Get the tools now to help bring patients to your door. EVA Number 2 sensor kit with all accessories (Rinn positioners, sheaths, docking station, sensor, Pro Image software, onsite training at your office) list: \$8,000 sell \$4,995. Brand New - manufacturer direct. Call EZ 2000 @ 800-273-5033.