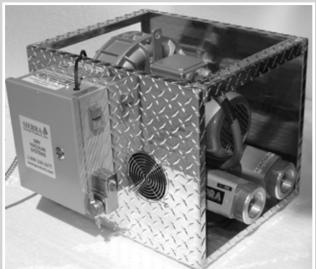

# GO-GREEN! Dry Vacuum Systems

Save Environment: No water/no oil

# **TRU-VAC TV10**

1-10 operatories

Easy Installation

# Includes:

Separator Tank Auto Wash Down In-line Filter

Buy Direct. Save 60% **\$2795 after \$500 Water District Rebate** Free Shipping

This offer available to Dental Trader subscribers only - mention this ad for special pricing.