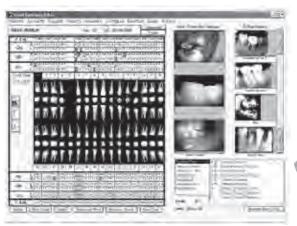

## Start out with our **Basic Software (and** expand later) or go **Fully Digital now!**

**EZ-PERIO-CHARTING** makes perio-charting quicker, smoother, and more accurate. Record information including bone loss, plaque, probing depths, gingival margins, bleeding points, and furcation grades.

EZ-IMAGING allows capture of intra-oral images, digital x-rays, & patient photos directly into patient's chart; Print picture centered with patient name, birth date and social security number; Increase case acceptance & quick turn around of insurance payments.