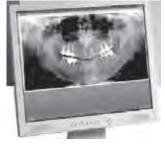

EZ-IMAGING allows capture of intra-oral images, digital x-rays, & patient photos directly into patient's chart; Print picture centered with patient name, birth date and social security number; Increase case acceptance & quick turn around of insurance payments.

- Digital X-ray Camera & Sensors
- Digital Panoramic Camera
- · Intra-Oral Camera