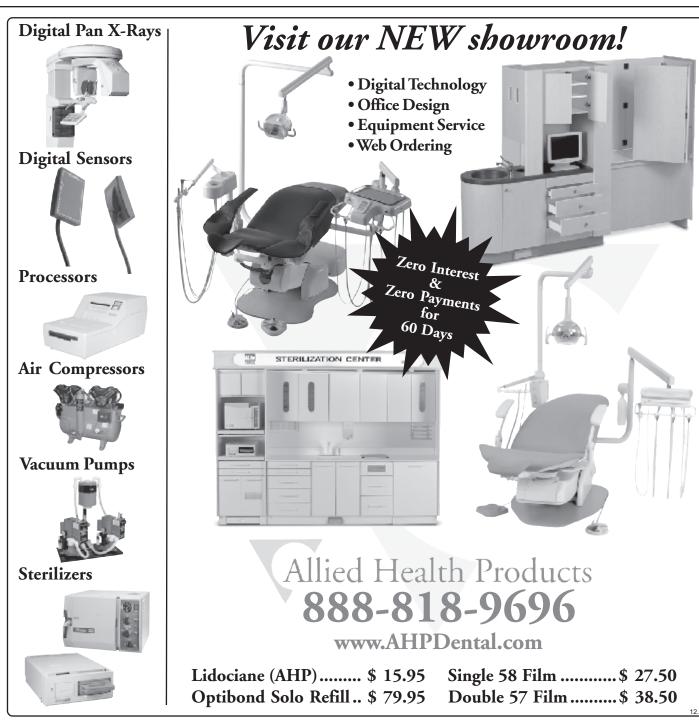

Start out with our **Basic Software (and** expand later) or go **Fully Digital now!** 

**EZ-PERIO-CHARTING** makes perio-charting quicker, smoother, and more accurate. Record information including bone loss, plaque, probing depths, gingival margins, bleeding points, and furcation grades.

EZ-IMAGING allows capture of intra-oral images, digital x-rays, & patient photos directly into patient's chart; Print picture centered with patient name, birth date and social security number; Increase case acceptance & quick turn around of insurance payments.

- Digital X-ray Camera & Sensors
- Digital Panoramic Camera
- · Intra-Oral Camera

#### Complete systems also available:

Single User Power System: Dell Pentium D, 3 Ghz, 80 GB HD, 1 GB Ram, 17" Flat Panel Color Monitor, HP LaserJet 1022, EZ2000 #1 Rated Dental Software, DVD Seminar, Full Day Live Training in your office, Support: \$3,495 (or lease @\$137/mo. 36 mos.)

**Complete Digital Office System:** same as above system but with 2 PC stations, with 2nd PC on mobile cart to roll between operatories, EZ-Imaging & Perio Charting modules, Digital X-Ray Sensor Kit, Wireless Intra-Oral Camera: \$12,995 (lease @\$317/mo. 60 mos.)