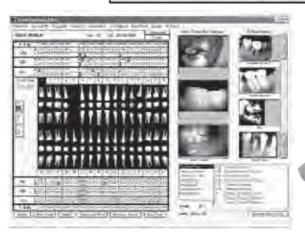

Start out with our **Basic Software (and** expand later) or go **Fully Digital now!** 

**EZ-PERIO-CHARTING** makes perio-charting quicker, smoother, and more accurate. Record information including bone loss, plaque, probing depths, gingival margins, bleeding points, and furcation grades.

EZ-IMAGING allows capture of intra-oral images, digital x-rays, & patient photos directly into patient's chart; Print picture centered with patient name, birth date and social security number; Increase case acceptance & quick turn around of insurance payments.