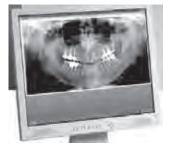

EZ-IMAGING allows capture of intra-oral images, digital x-rays, & patient photos directly into patient's chart; Print picture centered with patient name, birth date and social security number; Increase case acceptance & quick turn around of insurance payments.

- Digital X-ray Camera & Sensors
- Digital Panoramic Camera
- · Intra-Oral Camera