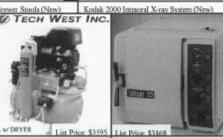

| Gendex GX-1000 (Renewed)  | 2450   | 2250    |
|---------------------------|--------|---------|
| Kodak 2000, Digital (New) |        |         |
| Dent-X ACP (New)          | .Super | Savings |
| Dent-X Endos DC, AC (N)   | .Super | Savings |