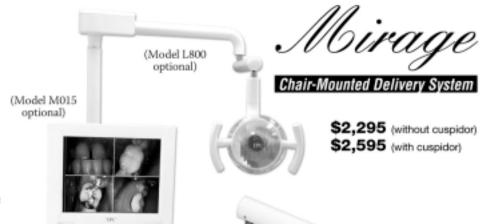

**FREE ADVANCEGAM** Intraoral Camera System (value: \$1,670.00) when purchasing (3) Mirage Chair Mounted Delivery Systems. www.buytpcdirect.com.

**FREE BOX** (500) of Disposable Prophy Angles (value: \$120.00) when purchasing AdvanceCAM Intraoral Camera System, \$1,475.00. www.buytpcdirect.com.