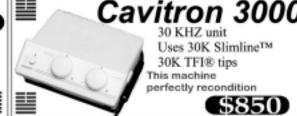

## Dentsply/Professional

Buy a Cavitron Bronze or Silver Package, Recieve a \$ 300 Cash Rebate

Cavitron Bronze Package includes

- 1 Cavitron Select with SPS technology,
- 1 Steri-Mate Handpiece Cable with Swivel,
- 2 Steri-Mate Handpieces,
- 1 Insert Nozzle, 3 30K FSI-SLI inserts,
- 1-30K FSI-SU 105 Insert, 1-30K FSI-1000 Insert,
- I-30K FSI-100 Insert, 1-30K FSI-3 Insert

Cavitron Silver Package includes

- 1 Cavitron Select with SPS technology Scaler,
- 1 Dual-Select,
- 1 Steri-Mate Handpiece Cable with Swivel,
- 2 Steri-Mate Handpieces.
- 3 30K FSI-SU inserts, 1 30K FSI-SU 105 Insert,
- 1 30K FSI-1000 Insert, I 30K FSI-100 Insert,