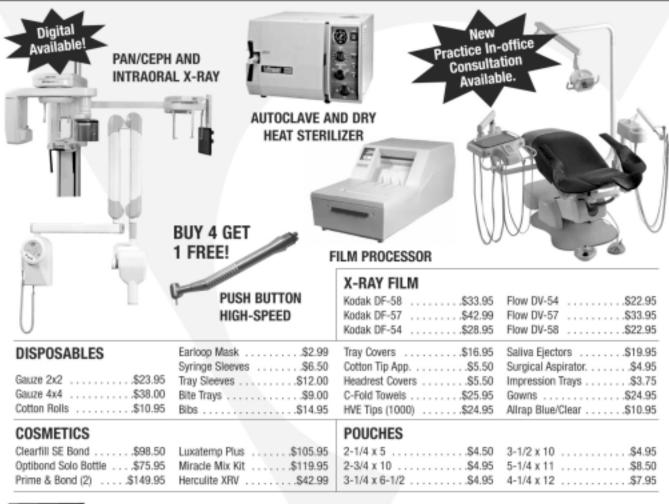

8.

DENTAL AIR COMPRESSOR BRAND NEW DENTAL AIR COMPRESSOR. FULL FACTORY WARRANTY. RETAIL \$2745. YOUR COST \$1372. NEW REPLACEMENT MOTORS \$788./FOB. COMPARE OUR PRICES WITH OTHER DEALERS. 800-748-1437.

SALE: Intra Oral Camera, Digital X-ray sensor, 2 station network, 2 brand new Dell P4 PCs, 2 Flat Panel 17" Mtrs, completely integrated with EZ 2006 #1 Rated Dental Software, training, support for one year: Entire Pkg: \$414.00 per month for 60 mos. w/2 pymts up front and \$1 guaranteed buyout at lease end (on approved lease). call 800-273-5033.

**MANAGED CARE PRACTICE** MINUTES SOUTH OF SF Quality practice, 4-days of Hygiene, 5-year old high-end equipment, 4-ops with 5th available. Shall collect \$750,000 with \$310,000 in Profits. FP \$395,000. Go to www.PPSsellsDDs.com for details.







Come visit our NEW showroom!

888 818-9696



- represents Sellers and Buyers
- exclusively in San Diego County
- more than 28 years of experience with the San Diego Dental Community

## PRACTICES FOR SALE —December, 2005

Attention SELLERS: We have many qualified Buyers desiring to purchase a practice in San Diego County. Call today for a complimentary consultation.

RECENT SALES: La Mesa, Oceanside, Mission Valley

**SAN DIEGO-HILLCREST.**—**JUST LISTED!!** Seller relocating to another state. Highly profitable PROSTHODONTIC Practice. Situated in well-known Medical-Dental Bldg. in "Pill Hill" area of Hillcrest. Excellent LOCATION with off-street parking. Established 22 years. 3 fully-equipped Ops in approx 1700 sq.ft. (room to add Operatories!)

**SAN DIEGO-RANCHO SANTA FE-NEW LISTING