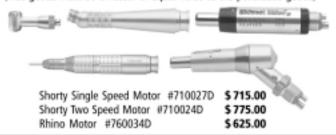

### Shorty® or Rhino® Slow Speed Handpieces

Buy 1 Midwest® Low Speed Motor, Sheath and Head, Receive 1 Straight Attachment FREE!

Buy 3 Midwest® Low Speed Attachments, Receive 1 FREE! (Free goods must be of lesser or equal value to the purchased goods)