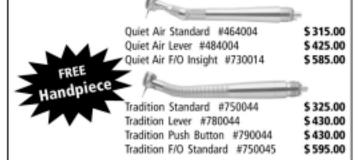

## Tradition or Quiet-Air® High Speed Handpieces

Buy 4 Midwest® Tradition or Quiet-air® Fiber Optic or Non Fiber Optic Handpieces, Receive 1 of the same FREE!

### Shorty® or Rhino® Slow Speed Handpieces

Buy 1 Midwest® Low Speed Motor, Sheath and Head, Receive 1 Straight Attachment FREE!

Buy 3 Midwest® Low Speed Attachments, Receive 1 FREE! (Free goods must be of lesser or equal value to the purchased goods)