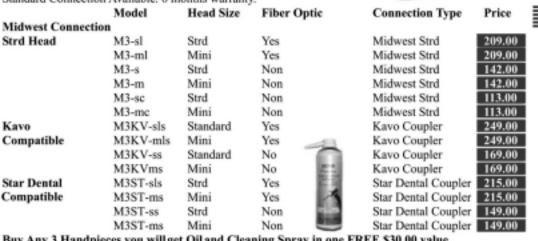

FORAMEN NO X-RAY EXPOSURE TO PATI \$649 FAST, RELIABLE, PRECISE

Buy 2 Radii Plus Р Ε twist 'n' blast the ultimate LED light. С Radii Plus brings a new standard to LED curing lights. ı With an extremely high intensity of 1500 mW/cm2. Α 5 year warranty, the choice of attachment tips and an ergonomic and lightweight design, your wishes have been granted \$5599

Eezee-Grip Digital Sensor Holder Works with virtually all brands of digital sensors \$15

Slow Speed

E-Type Motor Set

Mini & Standard Heads High Speed Handpiece All Handpieces are Compatible to yours existing couplers: Push Button with High Tongue Lubricated Turbine. Star Dental, Kavo, NSK, and DentSplv. 400 Rpm, Triple Port Water Sprays. Exclusively Bright Fiber Optic Components. Standard Connection Available, 6 months warranty.



Buy Any 3 Handpieces you will get Oil and Cleaning Spray in one FREE \$30.00 value. We are offering Kavo Compatible Couples 5 and 6 Holes with Great Price at \$169.00 per pc Also, Midwest and NSK couplers compatible H/P Available. Please, Call US for other options



\$460 Autoclavable - 132 C Top quality, light weight, ergonomically designed motor Buy 1 motor set for you will receive Pana Spray Lubricant free/\$26,00 value/



We provide high quality repair sevice for all equipment and handpieces Also, we carry all brands replacement turbines for your convenience & warranty repair

## nterGuideDental.co

Visit our Web Store for consistency lowest prices and expert service from Interguide Dental & Medical Supply

890 B-D Mahler Rd. Burlingame, CA 94010 Ph: 866.697.7744 Fax: 650.697.7754