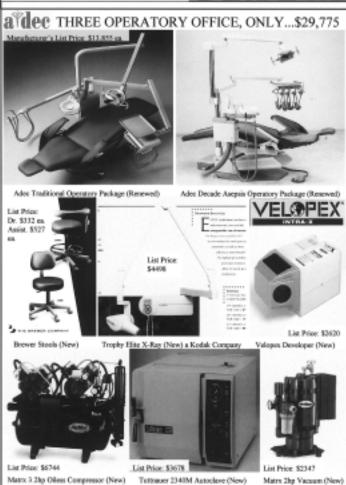

#### ON NEW AND RENEWED DENTAL EQUIPMENT!

\$34,245 In Savings From List Price

TOP QUALITY, LOW PRICES

Price includes: one year parts and labor warranty, plus manufacturer's warranties, freight, delivery, and installation. Renewed equipment includes neutral tone new paint, tubing's, and over 400 colors of Naughyde and Vinyl upholstery to choose from ( assistant's telescoping arms are included, cuspidors are optional ).

| ALALA                       |         |      |
|-----------------------------|---------|------|
|                             |         |      |
|                             |         | 4IIB |
| Adec Trad. or Decade (R)    | 49954   | 795  |
| Dentalez Distinction (R)    | 59955   | 795  |
| LSM Portland (New)          | 62505   | 995  |
| Ampco 21000 (New)           | 57505   | 550  |
| Belmont/TPC (New)           | 59505   | 750  |
| Engle Sequoia AS2 (New)     | 57505   | 550  |
| Forest 8400 (New)           | 89505   | 3750 |
| Coastal/Ampco/PC (R)        | 29952   | 750  |
| MDT/Adec/PC (Resewed)       | 29952   | 750  |
| Dentalez /Adec/Ritter (R) . | 24502   | 250  |
|                             |         |      |
| CHAIRS                      |         |      |
| Dentalez E3000 (R)          | 29952   | 795  |
| Adec Priority (R)           | 25502   | 250  |
| Dentalez JSA(R)             | 19951   | 895  |
| MDT Aseptrol (R)            | 14951   | 395  |
| Dentalez/Ritter base (R)    | 950     | 850  |
| Coastal Medallion (R)       | 10005   | 900  |
| Chayes Virgina (R)          | 1000    | 900  |
| Vacudent (R)                | 1000    | 900  |
| Ritter Vega (R)             | 1000    | 900  |
| Forest 6100 (New)           | 39953   | 895  |
| Forest 6010 (New)           | 31502   | 995  |
| LSM Hydraulic (New)         | 34953   | 395  |
|                             |         |      |
| DELIVERY SYSTEMS (1         |         |      |
| Adec Decade Asepsis (R) .   |         |      |
| Adec Excellence Cont. (R)   |         |      |
| Forest Euro (R)             | 24952   | 395  |
| Adec Decade or 4200 (R) .   |         |      |
| Ampco OTP (R)               | 155014  | 450  |
| Adec 2021 Dr/Hygiene (R)    |         |      |
| Adec 400 & 4000 (R)         |         |      |
| Forest Euro 8800 (New)      | 44954   | 195  |
| Beaverstate S-4150 Cart (N  |         |      |
| Beaverstate S-4250 Cart (N  | 0199518 | 995  |
|                             |         |      |
| LIGHTS                      |         |      |

| Adec Decade or 4200 (R)                                                                                                      | 1550              | _1450                                  |
|------------------------------------------------------------------------------------------------------------------------------|-------------------|----------------------------------------|
| Ampco OTP (R)                                                                                                                | 1550              | .1450                                  |
| Adec 2021 Dr/Hygiene (R)                                                                                                     | 1295              | .1195                                  |
| Adec 400 & 4000 (R)                                                                                                          | 1250              | .1150                                  |
| Forest Euro 8800 (New)                                                                                                       | 4495              | .4395                                  |
| Beaverstate S-4150 Cart (N) .                                                                                                | 1425              | .1352                                  |
| Beaverstate S-4250 Cart (N) .                                                                                                | 1995              | .1895                                  |
|                                                                                                                              |                   | - 1                                    |
| LIGHTS                                                                                                                       |                   | - 1                                    |
|                                                                                                                              |                   |                                        |
| Adec 6300 (Renewed)                                                                                                          | 850               | 750                                    |
| Adec 6300 (Renewed)<br>Forest 9010 & 9000 (R)                                                                                |                   |                                        |
|                                                                                                                              | 850               | 750                                    |
| Forest 9010 & 9000 (R)                                                                                                       | 850<br>850        | 750<br>750                             |
| Forest 9010 & 9000 (R)<br>Dentalez Distinction (R)                                                                           | 850<br>850<br>695 | 750<br>750<br>595                      |
| Forest 9010 & 9000 (R)<br>Dentalez Distinction (R)<br>Pelton & Crane LFII (R)                                                | 850<br>850<br>695 | 750<br>750<br>595<br>525               |
| Forest 9010 & 9000 (R)<br>Dentalez Distinction (R)<br>Pelton & Crane LFII (R)<br>Pelton & Crane LFI (R)                      |                   | 750<br>750<br>595<br>525<br>550        |
| Forest 9010 & 9000 (R)<br>Dentalez Distinction (R)<br>Pelton & Crane LFII (R)<br>Pelton & Crane LFI (R)<br>Ritter/Knight (R) |                   | 750<br>750<br>595<br>525<br>550<br>595 |

Dentalez Daray I (R) ......650 ....550

| COMPRESSORS        | INS      | TALL | SHIP |
|--------------------|----------|------|------|
| Matrx 3.2HP Oilesa | wD (N)   | 3750 | 3550 |
| Matrx 2HP Oil w/D  | (N)      | 3450 | 3250 |
| Matrx 1HP w/D (N)  |          | 2495 | 2295 |
| Tech West 2HP Oil  | wD (N)   | 3175 | 2975 |
| Tech West 1HP Oil  | w/D (N). | 2450 | 2250 |

| 1650 | 1525                                                 |
|------|------------------------------------------------------|
| 1550 | 1425                                                 |
| 3995 | 3795                                                 |
| 1995 | 1795                                                 |
| 1850 | 1695                                                 |
| 4607 | 4407                                                 |
| 2495 | 2295                                                 |
| 3095 | 2995                                                 |
| 3595 | .3395                                                |
|      | 1550<br>3995<br>1995<br>1850<br>4607<br>2495<br>3095 |

| STOOLS                     |     |     |
|----------------------------|-----|-----|
| Brewer 2020B Dr. (New)     | 250 | 225 |
| Brewer 2042L Assist. (New) | 375 | 355 |
| Brewer 9000 Dr. (New)      | 675 | 575 |
| Brewer 9020 Assist. (New)  | 795 | 695 |

| STERILIZERS                |         |           |
|----------------------------|---------|-----------|
| Tuttnauer 2340M (New)      | 2450    | 2350      |
| Tuttnauer 2340EA (New)     | 3125    | 2999      |
| Tuttnauer 2540M (New)      | .3255   | 2775      |
| Tuttnauer 2540EA (New)     | .3550   | 3395      |
| Chemiclave EC5500 (New) .  | .2795   | 2550      |
| Chemiclave EC6000 (New) .  | .3595   | 3350      |
| Barnstead MC8 (New)        | 1195    | 1095      |
| Barnstead MC10 (New)       | 2295    | 2199      |
| Midmark Ultraclave M7 (N)  | Call fo | or price  |
| Midmark Ultraclave M9 (N)  | Call fo | r price   |
| Midwark Ellimakowa MI I/NI | CALL    | ur melina |

| X-RAYS                  |         |          |
|-------------------------|---------|----------|
| Siemens MD (Renewed)    | 1950    | 1795     |
| Trophy Irix 70-E (New)  | 2475    | 2375     |
| Trophy Irix 70-C (New)  |         |          |
| Dent-X Endos DC, AC (N) | Call fo | or price |

| MISC: EQUIPMENT               |      |      |
|-------------------------------|------|------|
| Optilux 500 (Renewed)         | 795  | 750  |
| Tech West 1 HP Vac. (New)     | 1150 | 1050 |
| Vacuum System 1 HP (R)        | 795  | 695  |
| MDM Nitrous 4-Cyl. (N)        | 2895 | 2695 |
| Southeast Ultras. Scaler (N). | 650  | 595  |

Prices subject to change

30100 Town Center Drive, Suite O-136, Laguna Niguel, Ca. 92677. For Equipment Sales and Service:

Call 1 (800) 531-0312 |

THE DENTAL TRADER is mailed to every Dentist in Calif. We mail to 17,000 DDS in Southern Calif. and 11, 375 DDS in Northern Calif. You can't get more thorough coverage of California's Dentists.