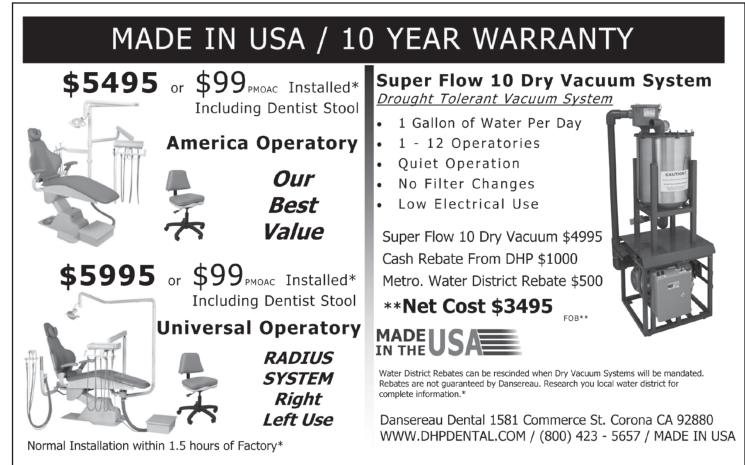

Dry Vacuum System \$3995, Made in USA. Call (800) 423 - 5657 or WWW.DHPDENTAL.COM.

**CLOVIS** Best priced practice on the market! Digital Pano, Cerec and \$330k in PROFIT annually! \$465k (JG-400) WPS/800-641-4179.

Dry Vacuum System \$3995, Made in USA. Call (800) 423 - 5657 or WWW.DHPDENTAL.COM.

**CASTRO VALLEY** General Practice/Building. 1,800 sq. ft., 3 Ops, 1 add'l plumbed. 2014 GR \$373K, 4 day week. HSPPT-Jim Engel 925-330-2207-#CA251.