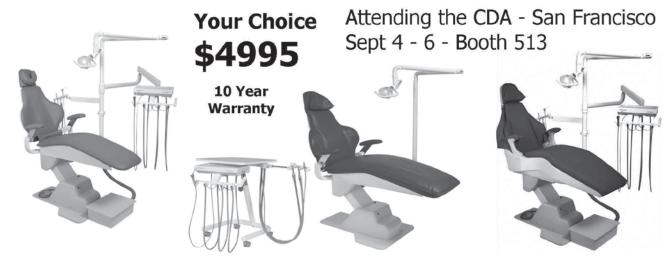

**State of the art** dental office to sublease in N.Hollywood. Free Standing building with private parking. Hamlet (818-7491841) hamletabnous@sbcglobal.net.

**\$4995 for a Made in USA** Operatory, Including a Free 20" Monitor with purchase of Mounting Bracket. Call (800) 423-5657 for a color catalog.