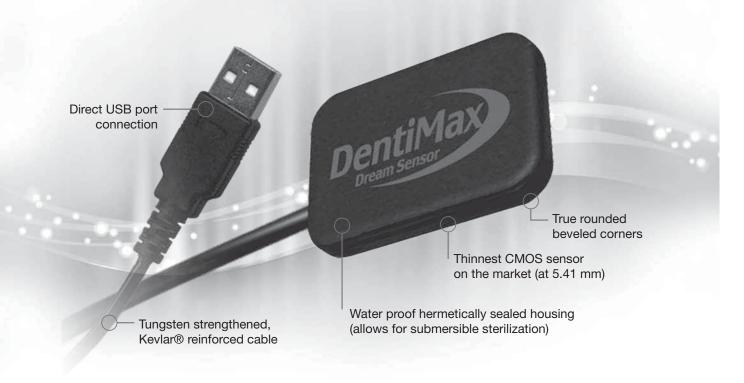

## The Dream Sensor

#### CDA Show Special: Ends September 6, 2014

#### \$1000 OFF each Sensor

FREE 5-Year Extended Warranty
FREE Imaging Software
FREE Year of Imaging Software Support
FREE Installation, Set-up and Training

#### Not attending the CDA show?

No problem, just call to receive this special discount.

#### **Award Winning Quality:**

Call Today! (877) 987-8444

Free Dentists Stool with purchase of an Assistants Stool, over 100 color choices. Call (800) 423 - 5657.

**OFFICE RELOCATING** EVERYTHING MUST GO !!! To many things to list. Please call Marie for information, pictures and prices. (209)629-3803.