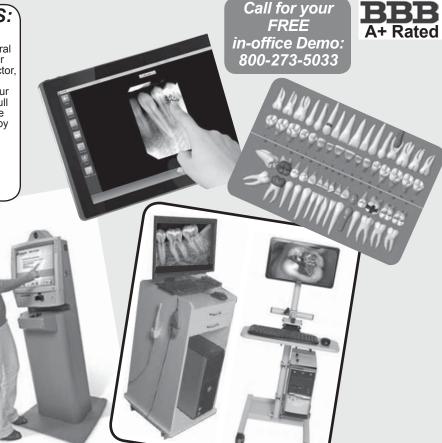

#### DIGITAL SYSTEM INCLUDES:

Everything you need for a digital exam room!

Hi-Quality Diagnostic Digital X-Ray Sensor & Intra-Oral Camera, Dell i5 Computer & 22" Monitor with 3 Year Onsite Warranty, External Backup Drive, Surge Protector, Mobile Cart (Pole or Rectangular), EZ 2000 Billing Software & Integrated Imaging Software (or keep your own billing software & we provide bridge for free), Full Blown Color Coded Scheduler, Graphic 3D Movable Teeth Charting, Optional integrated Benefit Service by Trojan Prof. Svcs., Installation, Onsite Training & Technical Support.

#### or Lease to buy:

- No Money Down
- No Payments for 90 Days
- \$220 per mo. for 60 mos.
- \$1.00 Buyout

The Most Advanced Digital Dental Office Solution on the Market Today

- Sharpest Image quality digital sensor
- Graphic Tooth Charting with 3D movable teeth
- Online Patient Forms
- Text Messaging and Emailing
- Patient Kiosk Entry
- Mobile Apps & Signature Pads

Video Demo @ www.ez2000digital.com

We bridge to virtually all practice management systems