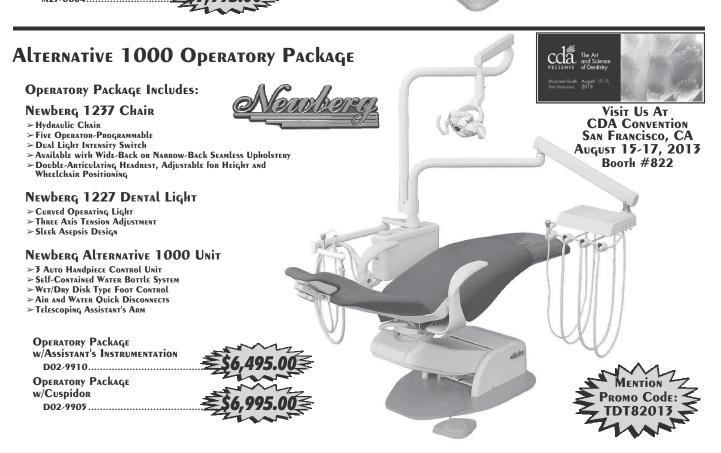

**Experienced Board certified** Orthodontist needed for our office in corona. Please email resume managment24hours@yahoo.com.

SALE! A-7 NEW! Opt. Pkg \*Bel20+ Chair, Alternative Unit & Marus Light ONLY! \$6,800.00 Call Pearson Dental 800-535-4535 ext 212.

#### Dansereau Dental

1581 Commerce Street, Corona, CA 92880

SALE! A-13 NEW! Opt. Pkg \*Technodent XL Chair, AS-500 Unit & Bella Light ONLY! \$5,600.00 Call Pearson Dental 800 535-4535 ext 212.

**Can come** to your practice and do your wisdom teeth extractions, stop referring both your patients and profit out! mhdds@live.com (612)227-2101.

SALE! A-30 NEW! Opt. Pkg\*Schien Chair, OP200 Unit & Light ONLY! \$5,800.00 Call Pearson Dental 800-535-4535 ext 212.

**PRACTICE** SALE Orange County. Established office with 5 Operatories, 2 additional plumbed. Upscale Professional building near 405. Good cash flow. Recent renovations. Broker: Charles Kim 800-416-2055.

**Got the Denti-Gal blues?** Let's face it, Denti-Cal is a complicated and challenging dimension of dentistry...don't go it alone. Let Kerendian & Associates guide you. 888-299-7848.

(800) 535-4535 ext 212 (818) 362-2600 ext 676

# **Pearson Dental Supply**

Ask for Mfg quarterly specials for advertised items. Mention promo code: TDT82013 pearsondental.com

# **Equipment Specials**

Pearson will beat or match all equipment prices advertised by any authorized dealer. Mention promo code: TDT82013

(800) 535-4535 ext 212 (818) 362-2600 ext 676

**Dentsply** cavitron prophy jet \$30, Amdent 830 piezo scaler \$300, if interested email njydds620@yahoo.com.

SALE! A-49 NEW! Opt. Pkg \*P&C Chair, DCI Revolve Unit & Light ONLY! \$8,800.00 Call Pearson Dental 800-535-4535 ext 212.

**SALE!** X-Ray NEW! Myray RXDC eXTend Unit ONLY! \$2,995.00 Call Pearson Dental 800-535-4535 ext 212.

**GROWING IRVINE PPO OFFICE** Seeking Part-Time Associate Dentist and Hygienist. Minimum 3 years experience. Bilingual preferred. Email CV to: dmaucd@gmail.com.