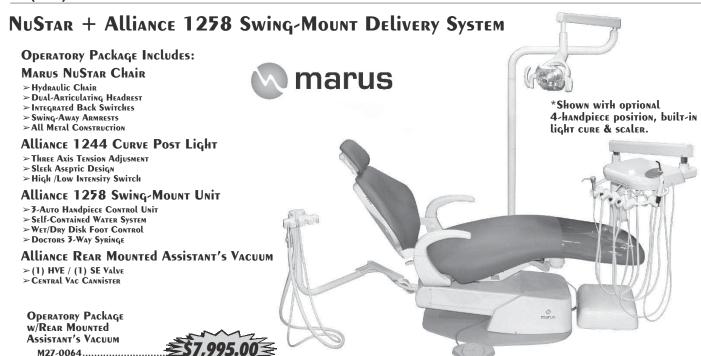

**Experienced Board certified** Orthodontist needed for our office in corona. Please email resume managment24hours@yahoo.com.

SALE! A-7 NEW! Opt. Pkg \*Bel20+ Chair, Alternative Unit & Marus Light ONLY! \$6,800.00 Call Pearson Dental 800-535-4535 ext 212.

#### Dansereau Dental

1581 Commerce Street, Corona, CA 92880

SALE! A-13 NEW! Opt. Pkg \*Technodent XL Chair, AS-500 Unit & Bella Light ONLY! \$5,600.00 Call Pearson Dental 800 535-4535 ext 212.

**Can come** to your practice and do your wisdom teeth extractions, stop referring both your patients and profit out! mhdds@live.com (612)227-2101.

SALE! A-30 NEW! Opt. Pkg\*Schien Chair, OP200 Unit & Light ONLY! \$5,800.00 Call Pearson Dental 800-535-4535 ext 212.

**PRACTICE** SALE Orange County. Established office with 5 Operatories, 2 additional plumbed. Upscale Professional building near 405. Good cash flow. Recent renovations. Broker: Charles Kim 800-416-2055.

**Got the Denti-Gal blues?** Let's face it, Denti-Cal is a complicated and challenging dimension of dentistry...don't go it alone. Let Kerendian & Associates guide you. 888-299-7848.

(800) 535-4535 ext 212 (818) 362-2600 ext 676

# **Pearson Dental Supply**

Ask for Mfg quarterly specials for advertised items. Mention promo code: TDT82013 pearsondental.com

# **Equipment Specials**

Pearson will beat or match all equipment prices advertised by any authorized dealer. Mention promo code: TDT82013

(800) 535-4535 ext 212 (818) 362-2600 ext 676

**Dentsply** cavitron prophy jet \$30, Amdent 830 piezo scaler \$300, if interested email njydds620@yahoo.com.

SALE! A-49 NEW! Opt. Pkg \*P&C Chair, DCI Revolve Unit & Light ONLY! \$8,800.00 Call Pearson Dental 800-535-4535 ext 212.

**SALE!** X-Ray NEW! Myray RXDC eXTend Unit ONLY! \$2,995.00 Call Pearson Dental 800-535-4535 ext 212.

**GROWING IRVINE PPO OFFICE** Seeking Part-Time Associate Dentist and Hygienist. Minimum 3 years experience. Bilingual preferred. Email CV to: dmaucd@gmail.com.