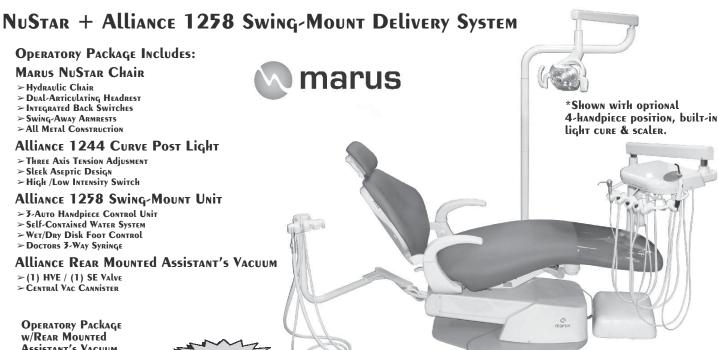

**NEW!** Technodent ECO-19 Dental Chair ONLY! \$3,995.00 Call Pearson Dental 800-535-4535 ext 212.

They know what dentists need, since they only represent dentists." Alice Moran, DDS., San Clemente, CA. Wood & Delgado-Nation's #1 Dental Law Firm. Visit Us at: www.dentalattornevs.com.

Adec 1040 Cascade Complete Dental Unit (Yellow) Delivery, Lamp, Fiber Optics, Cuspidor, Stools, Handpiece, \$6795, Call Orbell 818-219-5054.

**SALE! A-7 NEW!** Opt. Pkg \*Bel20+ Chair, Alternative Unit & Marus Light ONLY! \$6,800.00 Call Pearson Dental 800-535-4535 ext 212.

SALE! KaVo 636CP 4-Hole Handpiece ONLY! \$395.00 (3+1 Promo) Call Pearson Dental 800-535-4535 ext 212.

**PRACTICE FOR SALE** Temecula. GP with Digital X-Rays, 5 Ops in 1750 sq. ft.. SDPS: 760-599-7828.

SALE! A-13 NEW! Opt. Pkg \*Technodent XL Chair, AS-500 Unit & Bella Light ONLY! \$5,600.00 Call Pearson Dental 800 535-4535 ext 212.

**Used but working condition** Brasseler lab motor UP500 unit - \$350 hataefamilydental@gmail.com.

Visit PEARSON DENTAL'S Booth # 822 at CDA - San Francisco From August 15-17, 2013.

(800) 535-4535 ext 212 (818) 362-2600 ext 676

# **Pearson Dental Supply**

Ask for Mfg quarterly specials for advertised items. Mention promo code: TDT82013 pearsondental.com

# **Equipment Specials**

Pearson will beat or match all equipment prices advertised by any authorized dealer. Mention promo code: TDT82013

**l'earson** 

(800) 535-4535 ext 212

SALE! A-30 NEW! Opt. Pkg\*Schien Chair, OP200 Unit & Light ONLY! \$5,800.00 Call Pearson Dental 800-535-4535 ext 212.

**IT ONLY TAKES A MOMENT...**you can have your Dental Trader subscription sent anywhere! To subscribe, change your address or request deletion from our mailing list simply use the online forms at dentaltrader.com. We do not sell or share our mailing list with anyone...ever!

**MODESTO** Best location. Collects \$380,000. Digital with computers in Ops. Attractive office. To learn more, go to www.PPSsellsDDS.com.

SALE! A-49 NEW! Opt. Pkg \*P&C Chair, DCI Revolve Unit & Light ONLY! \$8,800.00 Call Pearson Dental 800-535-4535 ext 212.