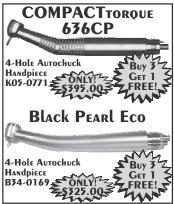

SALE! KaVo 636CP 4-Hole Handpiece ONLY! \$395.00 (3+1 Promo) Call Pearson Dental 800-535-4535 ext 212.

**PRACTICE FOR SALE** Temecula. GP with Digital X-Rays, 5 Ops in 1750 sq. ft.. SDPS: 760-599-7828.