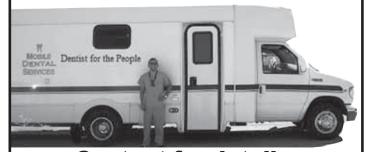

# MOBILE DENTAL CLINIC FOR SALE

26 ft., '01 Ford E450 108kmi La Boit Chasis. XDR digital xray system with laptop, Onan generator, ProCartll delivery unit, Statim 5000, 1 dental operatory, 1 dental xray station, all supplies and instruments to complete GP, oral surgery, restorative & perio. Coach is turnkey operation medical grade interior, runs great in all weather.

# \$58K/obo

# Contact for details: Dr. Litano DMD 208-739-5683

**10 TEETH IN 1 HR...**correct receding gums without the pain, limitations, post-procedure risks and healing of grafting. 24 hour recovery period, results visible on day of treatment. Visit pinholesurgicaltechnique.com.