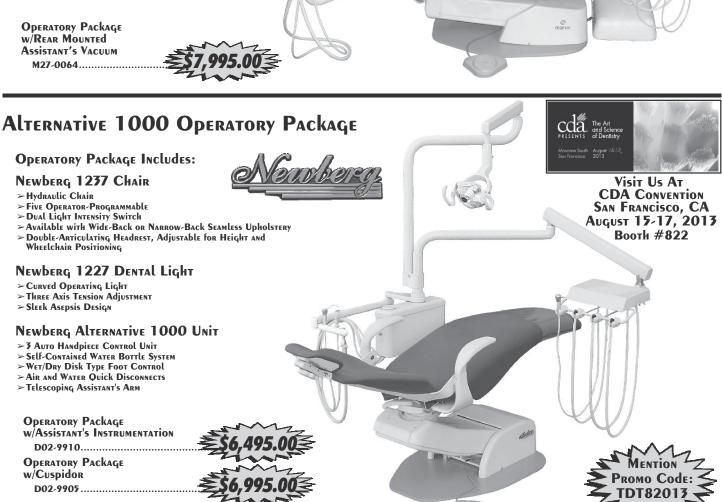

**NEW!** Technodent ECO-19 Dental Chair ONLY! \$3,995.00 Call Pearson Dental 800-535-4535 ext 212.

They know what dentists need, since they only represent dentists." Alice Moran, DDS., San Clemente, CA. Wood & Delgado-Nation's #1 Dental Law Firm. Visit Us at: www.dentalattornevs.com.

Adec 1040 Cascade Complete Dental Unit (Yellow) Delivery, Lamp, Fiber Optics, Cuspidor, Stools, Handpiece, \$6795, Call Orbell 818-219-5054.

**SALE! A-7 NEW!** Opt. Pkg \*Bel20+ Chair, Alternative Unit & Marus Light ONLY! \$6,800.00 Call Pearson Dental 800-535-4535 ext 212.

SALE! KaVo 636CP 4-Hole Handpiece ONLY! \$395.00 (3+1 Promo) Call Pearson Dental 800-535-4535 ext 212.

**PRACTICE FOR SALE** Temecula. GP with Digital X-Rays, 5 Ops in 1750 sq. ft.. SDPS: 760-599-7828.

SALE! A-13 NEW! Opt. Pkg \*Technodent XL Chair, AS-500 Unit & Bella Light ONLY! \$5,600.00 Call Pearson Dental 800 535-4535 ext 212.

**Used but working condition** Brasseler lab motor UP500 unit - \$350 hataefamilydental@gmail.com.

Visit PEARSON DENTAL'S Booth # 822 at CDA - San Francisco From August 15-17, 2013.

(800) 535-4535 ext 212 (818) 362-2600 ext 676

# **Pearson Dental Supply**

Ask for Mfg quarterly specials for advertised items. Mention promo code: TDT82013 pearsondental.com

# **Equipment Specials**

Pearson will beat or match all equipment prices advertised by any authorized dealer. Mention promo code: TDT82013

**l'earson** 

(800) 535-4535 ext 212

SALE! A-30 NEW! Opt. Pkg\*Schien Chair, OP200 Unit & Light ONLY! \$5,800.00 Call Pearson Dental 800-535-4535 ext 212.

**IT ONLY TAKES A MOMENT...**you can have your Dental Trader subscription sent anywhere! To subscribe, change your address or request deletion from our mailing list simply use the online forms at dentaltrader.com. We do not sell or share our mailing list with anyone...ever!

**MODESTO** Best location. Collects \$380,000. Digital with computers in Ops. Attractive office. To learn more, go to www.PPSsellsDDS.com.

SALE! A-49 NEW! Opt. Pkg \*P&C Chair, DCI Revolve Unit & Light ONLY! \$8,800.00 Call Pearson Dental 800-535-4535 ext 212.