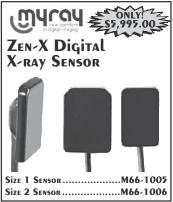

SALE! Myray C-U2 Digital USB2 Camera ONLY! \$1,795.00 Call Pearson Dental 800-535-4535 ext 212.

**MENDOGINO GO** "Gateway to the Redwoods!" Quality care in 4 ops \$325k (FN-148) WPS/800-641-4179.

**TOLUCA LAKE** Great startup opp. or second office for sale! (4) op comput. G.P. (2) ops eqt'd w new eqt. (2) add. plumbed. Digital x-ray. Located in a free stand. duplex bldg. on a well known main thoroughfare. Cash/Ins/PPO/HMO pts. \$1K/mos Cap ck. Collect approx \$10K/mos on (1) day/wk. Seller to concentrate on other office. D&M Practice Sales 818.591.1401.