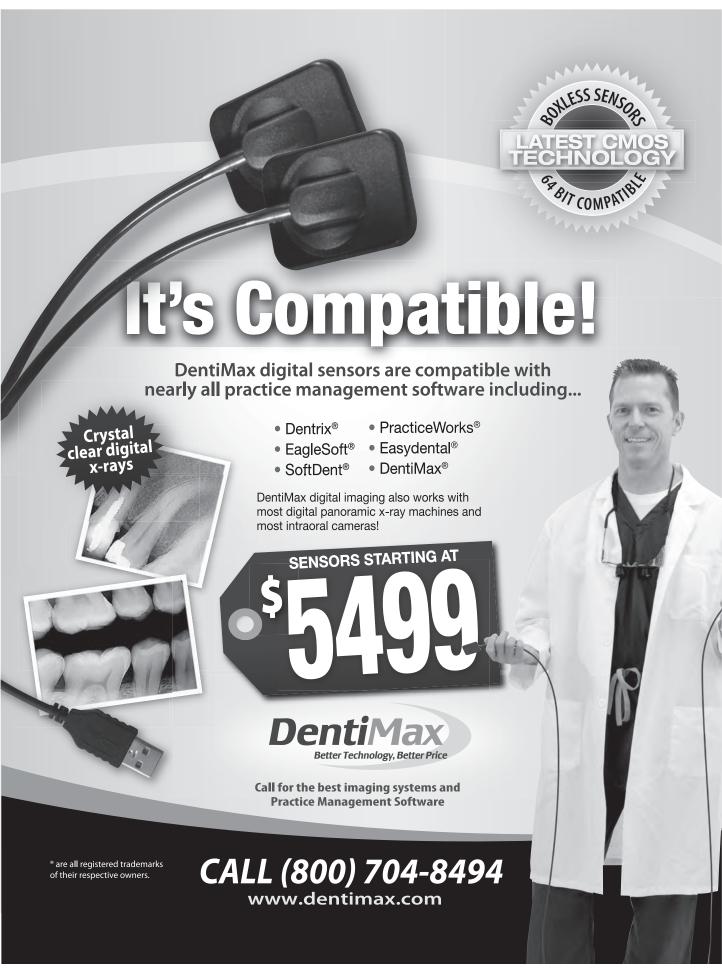

## Time to go Digital

Voted Best Digital X-ray Sensor\*

Complete Digital System only

\$7,495

...or lease @ \$203/month for 48 months

- No money down
- No payments for 90 days

See you at CDA San Francisco Sept. 9-11 Booth #2216

**PROTAPER OBTURATORS** F1, F2, F3, F4 each one \$2.50 each. If 10 or more are purchased free shipping drkwon3@gmail.com.

**DentiMax Dental Software** Only \$499, add clinical for \$499. Go to www.dentimax.com to download your free demo. Call DentiMax at (800) 704-8494.

#### DENTX

Eva Sensor Get a Size 1 or Size 2 Sensor With Docking Station and a

**Basic Software** <del>\$5,695</del>

\$5,195

**DentiMax Advanced for Networks** Only \$2,499. From the charting screen, you can post procedures directly to the ledger and are literally one click away from digital x-rays, clinical notes, treatment planning and medical alerts. To order, call DentiMax at (800) 704-8494.