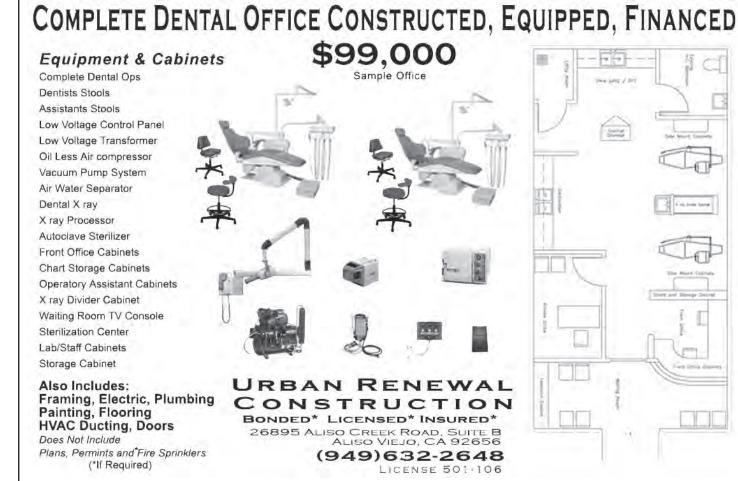

### **Special #1** only \$7,495

EVA #2 Digital X-ray Sensor \$8.000 Rinn Positioners, Dock & Sheaths 590 Dell Computer & 20" Monitor 895 TPC Mobile Wooden Cart 250 EZ Intra-Oral Camera 1,000 EZ 2000 Prac. Mgmt. Software 2,395 EZ Perio Chart & Image Software 1.000 **Digital Imaging Training Onsite** 500 **Regular Price** \$14.630

### Special #2 only \$10,895

EVA #1 and #2 Digital Sensors \$13,000
Rinn Positioners, Dock & Sheaths 590
EZ 2000 Prac. Mgmt. Software 2,395
EZ Perio Chart & Image Software 1,000
Digital Imaging Training Onsite 500
Regular Price: \$17,485

#### #1 Rated By the ADA\*

- FREE TRAINING
- FREE SUPPORT
- FREE UPDATES

**Special #3** only \$3,895

Dent-X Endos DC
Digital X-ray Overhead
Scissor Arm Unit \$5,950
Regular Price: \$5.950

\$1,495 (REG. \$2,395)

EZ 2000 #1 Rated Dental Practice Mgmt. Software, Billing, Denti-Cal, Eclaims, Scheduling, Statements, Claims Tracking, Recall, (optional Perio Charting, X-ray and Intra-oral Camera Capture) & more!

\*based on ADA online survey of practice mgmt. software with over 5,000 users, costing under \$2,500; free support & updates 1st year.