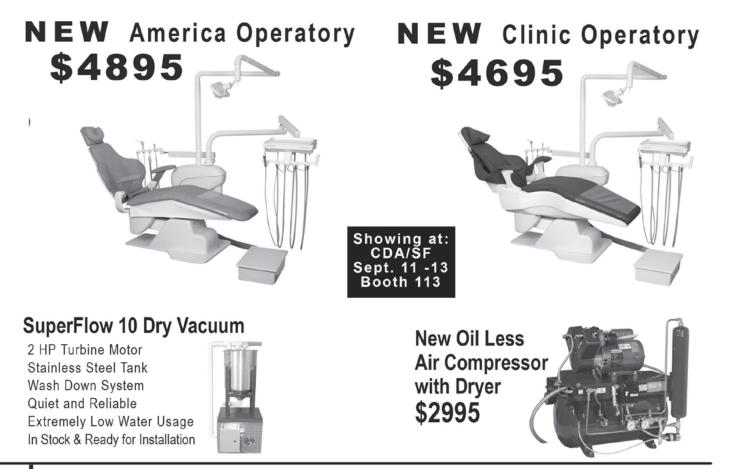

# 1.9% Financing for 24 Months on Any Dansereau Equipment

# Complete Dental Office NOW with Cabinets

#### Includes:

- 2 Dental Operatories
- 2 Dentists Stools
- 2 Assistants Stools
- 2 Dentists Side Consoles
- 2 Assistants Side Consoles
- 1 Vacuum Pump
- 1 Oil Less Air Compressor
- 1 Intra Oral X ray Machine
- 1 Dental X ray Processor
- 1 Autoclave Sterilizer

**Dansereau Dental** 250 E. Harrison St., Corona CA 92879

(800) 423 - 5657 WWW.DHPDENTAL.COM

Buy it! Sell it!! Trade it!!!

**Would you like have your Dental Trader** delivered to another address? Just complete the Subscribe/Change Address form at www.dentaltrader.com.