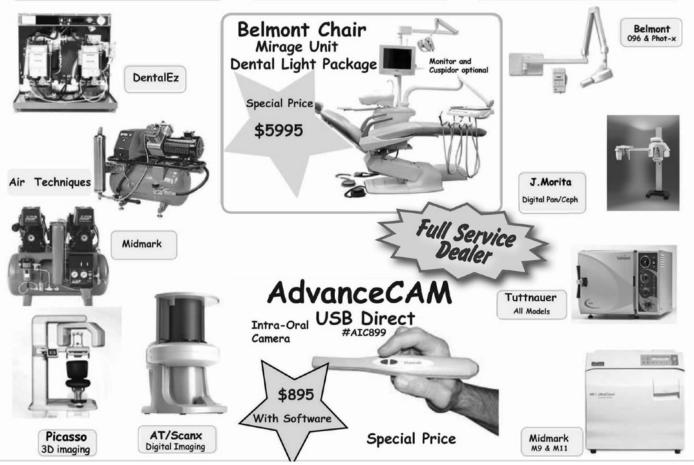

NT CONDITION. 2 X-RAY SLEEVES INCLUDED. LOS BANOS 209-827-9226. \$3000.

**FOR SALE** Almost 2-years old Dental office with charts, 3-full set up rooms all brand new equipments in Santa Clarita Area/Castaic, CA for sale. In same shopping center as Walgreens and other businesses.Office is working 4-days per week. Please call for appointment. FRED (661) 675-5443.

**BAKERSFIELD** #21 (10) op computerized G.P. & a free stand bldg for sale. (3) ops fully eqt'd, (3) partially, & (4) plumbed. Cash/Ins/PPO/Denti-Cal. Annual Gross Collect \$500K+. D&M Practice Sales 818.591.1401.

**DENTAL PRACTICE FOR SALE IN FRESNO** Priced to sell. For details email at teeth1954@yahoo.com.



## Kings Two Dental Supply

Your Source For All Your Dental Equipment Needs!

## 2<sup>ND</sup> QUARTER SPECIALS









**800.715.5464** Fax: 626.715.5464

918 Canada Ct • City of Industry, CA 91748



## Kings Two Dental Supply Your Source For All Your Dental Supply Needs!





### Luxatemp Automix Plus DMG



REFILLS - 76qm Cartridge Refill & 15 Mix Tips

110401 A3.5 110403 110402 B1 110404

.....\$109.95 BUY 5+.....104.95 EA.

### Lidocaine COOK-WAITE



50 Cartridaes Per Box

1:100,000 1559889 1:50.000 1628268

.....<sup>\$</sup>21.95 BUY 9+.....\$20.95 EA.

NET PRICE.....\$18.86

### Vitrebond 3M-ESPE



KIT - 9am Powder, 5.5ml Liquid, & Mixing Pads

7510 ......<sup>\$</sup>109.95

BUY 3+.....\$99.95 EA.

### Rely-X Luting Cement 3M-ESPE



16gm Powder, 9ml Liquid, & Accessories

3505 ......<sup>\$</sup>76.95

BUY 3+......<sup>\$</sup>72.95 EA.

### Maxcem KERR



REFILL - 2/Pk, 5gm syringes

32857 C