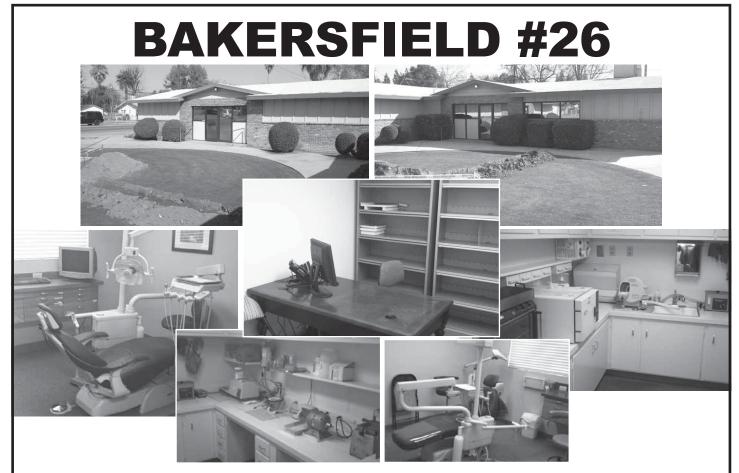

# **Featured Practices for Sale**

**BAKERSFIELD / KERN CTY** – Absentee operated practice. Free standing/single user building. 4 ops fully equipped. Revenues of \$25k/mo on part-time schedule. Office does no promotion or advertising. No credit / no problem -- seller financing available!.