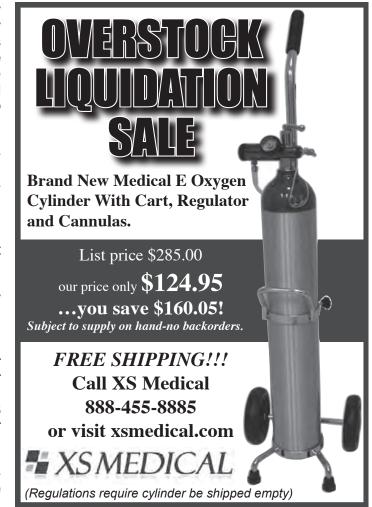

**ENCINO ASSOCIATE** sought for space rental, beautiful, relaxing valley views, 8th floor, great location, implantology oriented. Ventura Blvd. Karen 818-986-9112.

FOR LEASE COVINA NEW OFFICE 3 OPERATORIES, JUST REMODELED, TURN KEY, GREAT MEDICAL BUILDING \$2,000.00 MUST SEE 562-868-6333.

**VISTA PRACTICE FOR SALE** Private General practice with 4 equipped operatories in strip center – gross collections over \$340,000/year – private insurance and cash – Thomas & Fees Practice Sales (714) 544-4341.

**General Dentist needed** P/T F/T available, for Fontana private office. Fax resume to 909-829-3535.

**Fantastic dental practice** in PALM DESERT. Located right on Hwy 111, this is the practice you always imagined, Cash flow profit around \$300k . 5 ops, 1400+ sf. (K-762) WPS 800-641-4179.



**Orthodontist (certified)** 15 year experience, extensive training, can handle 80 patients per day seek employment-asking \$1000/day. contact ortho888@gmail.com.

**All of your insurance** on one monthly payment! No more headaches with paying multiple bills. We can put your Business Office, Workers Comp., Life and Disability policies on one monthly payment. Only \$1.00 per month! Call the Dental Insurance Specialist! Dennis A. Rosene Insurance Agency Inc. (949) 645-6000 or (800) 448-4664.

**FANTASY BASEBALL** (American League only)!!! Easygoing owners wanted (4 presently). ROTISSERIE-TYPE creative RULES (some "keepers"). Will teach. Inexpensive. Northridge. kenrossdds@aol.com.

**PRACTICE FOR SALE** Temecula— 6 year established GP. 8 Plumbed Ops (4 equipped) in 2400 sq.ft. 25+ new pts.