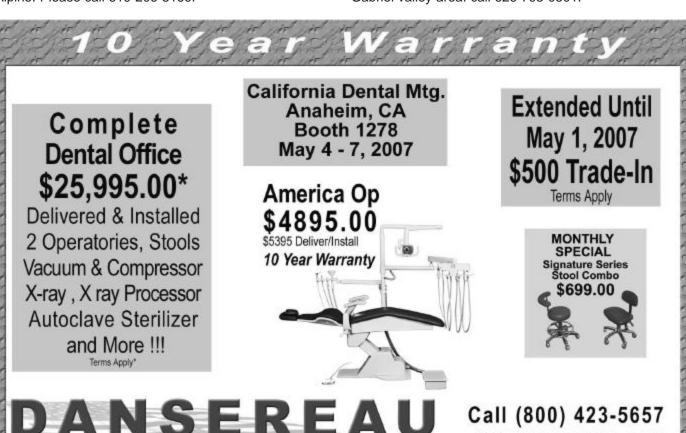

THE Dental

VOL. 4 NO. 4 • APR. \*07 So. Calif. Edition

DentalTrader.com

Ph: 877-888-4237 • Fax: 949-498-1198

Trader FREE ADS FOR DENTISTS & STAFF!

Buy, Sell or Trade all things Dental

E 2000 VERSION 2007 PATED DENTAL SOFTWARE

### Go for the best! Highest Rated Software by ADA\* only \$1,495.00

reg \$2,395.00

#### \*\*22 Years of Excellence\*\*

- · Free training; free updates & support for entire year
- Comes with CDT 2007-2008 ADA Fee Schedule
- New 2007 ADA ins. claim form w/mandatory "NPI"
- · Electronic claims or plain paper (your choice)
- · Appointment scheduling, day sheets
- · Pre-determination of benefits
- · Show patient vs. insurance due on bills
- · Treatment plans, routing slips, recall
- · Walkout statements, patient e-mailing
- · Password protection, embezzle-proof reports
- HMOs, PPOs, multiple fee schedules, Denti-Cal
- · Monthly patient statements, receivable reports
- · Production/collection & practice analysis reports
- Word Processing w/Mailmerge
- Integrates with Trojan Benefit Svces. & Mgd. Care

VISIT US AT CDA BOOTH 1552

**ANAHEIM CDA CONVENTION: MAY 3-6** 

#### The "Wow" starts now. EZ2000 (ver. 2007) for Windows Vista

· Stunning Effects · Easier to operate · Safer to use · More Dependable ·

# FREE EZ Perio & EZ Imaging (Reg. priced at \$500 each!)

**EZ-PERIO-CHARTING** makes perio-charting quicker, smoother, and more accurate. Record information including bone loss, plaque, probing depths, gingival margins, bleeding points, and furcation grades.

**EZ-IMAGING** allows capture of intra-oral images, digital x-rays, & patient photos directly into patient's chart; Print picture centered with patient name, birth date and social security number; Increase case acceptance & quick turn around of insurance payments.

- · Digital X-ray Camera & Sensors
- Digital Panoramic Camera
- · Intra-Oral Camera

#### Complete systems also available:

Single User Power Vista System: Dell Intel Core 2 Duo Processor, Windows Vista, 1 GB Ram, 80 GB HD, CD/DVD, 19" Flat Panel Monitor, 256MB Nvidia Hi-Res Video Card, Dell 1710 Laser Printer, EZ2000 #1 Rated Dental Software, Training, Support: \$3,495.00 (or lease @\$137/mo. 36 mos.)

Complete Digital Office System: same as above system but with 2 PC stations, with 2nd PC on mobile cart to roll between operatories, EZ-Imaging & Perio Charting modules, Digital X-Ray Sensor Kit, Wireless Intra-Oral Camera: \$12,995 (lease @\$317/mo. 60 mos.)

\*ADA Online Dir. of Prac. Mgmt. Software (costing under \$2,500 with over 5,000 clients.)