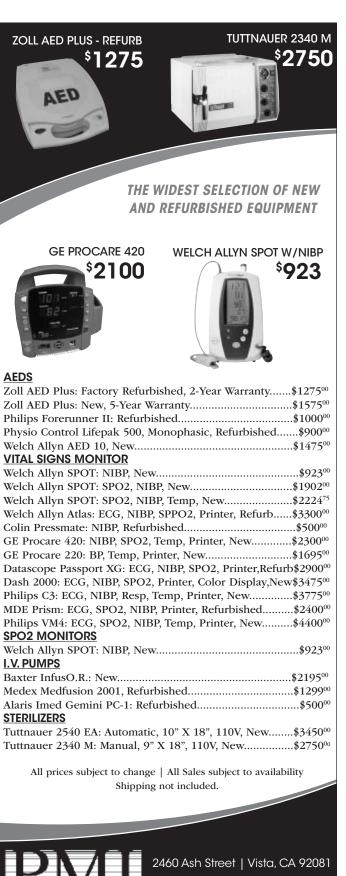

**LOWEST PRICES ON AEDS** Zoll AED Plus \$1275 refurbished (\$1525 new), Welch Allyn AED 10 New \$Call for pricing, Philips Forerunner II \$1200 refurbished, Philips Onsite \$800 refurbished. PROGRESSIVE MEDICAL INTERNATIONAL 2460 Ash St. Vista, CA 92081. 1-800-764-0636.

#### Toll Free: (877) 336-8346

Lance Bialas and Jeramie Eimers Practice Consultants Website: usbank.com/hfs

**NEW AND REFURBISHED AEDS** Zoll AED Plus \$1275 refurbished (\$1525 new), Welch Allyn AED 10 New \$Call for pricing, Philips Forerunner II \$1200 refurbished, Philips Onsite \$800 refurbished. PROGRESSIVE MEDICAL INTERNATIONAL 2460 Ash St. Vista, CA 92081. 1.800.764.0636.

**ENDODONTIST WANTED** \$1500-\$2000 daily base minimium or 50% of production. (661)723-1461/ (310)403-1117 ask for Dr. PARK.

**NEW AND REFURBISHED AEDS** Zoll AED Plus \$1275 refurbished (\$1525 new), Welch Allyn AED 10 New \$Call for pricing, Philips Forerunner II \$1200 refurbished, Philips Onsite \$800 refurbished. PROGRESSIVE MEDICAL INTERNATIONAL 2460 Ash St. Vista, CA 92081. 1.800.764.0636.