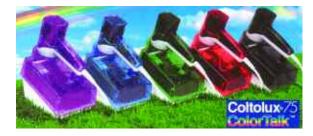

#### Coltolux 75

#### High Output Halogen Curing Light

- Efficient-10 second cure
- Ergonomic- compact design
- Eloquent- voice prompting
- Available in colors or white

W40/7930 ..... **350.00** 

Available in white, green, black, red and blue