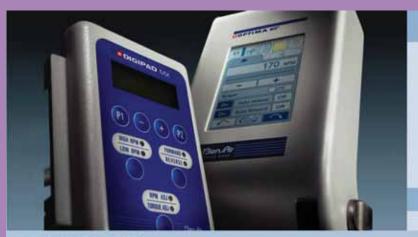

#### OPTIMA MX

The best electric motor system in the world. The only complete solution.

Buy 1 OPTIMA MX and 3 CA 1:5 and get 1 CA 1:1 at no charge

Retail Price \$7680

Package Price \$4860

**SAVE \$2820** 

Color touchscreen interface.

5 user programmable settings | Torque control,

Auto-reverse with auto-forward, ideal for endo procedures.

Speeds of 100 to 200K RPM with only 2 attachments, a Bien-Air exclusive.

Set Optima MX, REF 1700047-001