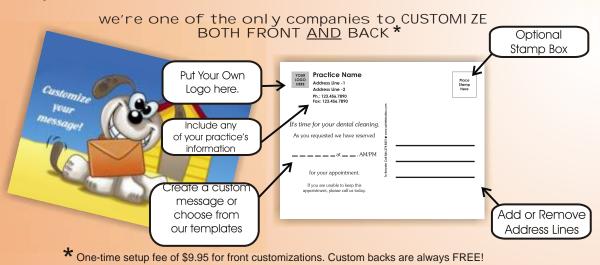

## RECALL CARDS SaVE 60%

| Quantity | OUR Price | Smart<br>Practice | savings | Sharper    | savings | Medical<br>Arts Press | savings | Patterson/<br>Colwell | savings |
|----------|-----------|-------------------|---------|------------|---------|-----------------------|---------|-----------------------|---------|
| 100      | 15.00     | not listed        |         | 37.00      | 60%     | 31.00                 | 52%     | 31.00                 | 52%     |
| 200      | 28.00     | 59.00             | 53%     | 53.00      | 47%     | 40.00                 | 30%     | 39.00                 | 28%     |
| 250      | 34.00     | not listed        |         | not listed |         | not listed            |         | not listed            |         |
| 300      | 39.00     | not listed        |         | 73.50      | 47%     | not listed            |         | not listed            |         |
| 400      | 48.00     | not listed        |         | 88.00      | 45%     | 65.00                 | 26%     | 63.00                 | 24%     |
| 500      | 55.00     | 84.00             | 35%     | 97.50      | 44%     | not listed            |         | not listed            |         |
| 1000     | 95.00     | 142.00            | 33%     | 175.00     | 46%     | 119.00                | 20%     | 119.00                | 20%     |
| 2000     | 170.00    | not listed        |         | 340.00     | 50%     | 224.00                | 24%     | not listed            |         |
| 2500     | 200.00    | 299.00            | 33%     | not listed |         | not listed            |         | not listed            |         |

Additional quantities available upon request. All price comparisons are based off of January 2006 issue catalogs. Percentages are rounded to the next closest whole number.

Reminder Rem