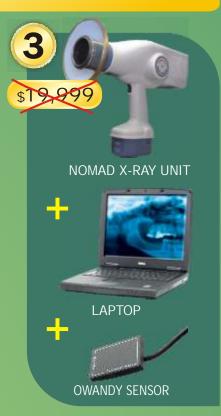

digital sensors pgs.3-5

digital pano

pg.8

1 NOMAD™

Now you can afford the rest of the office equipment you need Call us today at

cda anaheim BOOTH #

866.ASHTEL.1

Ask about our CDA Show Special!

FDA 510(k) Clearance Received NOMAD™ Patent Pending

Visit us at CDA in Anaheim Booth #2318

## NONAD™ Portable X-Ray

## Anytime... Anyplace...

NOMAD $^{\text{TM}}$  is a handheld intra-oral x-ray system that is cordless, battery-powered, true DC, lightweight, and simple to use. An external backscatter shield and unique internal radiation shielding ensure operator safety that exceeds regulatory requirements. NOMAD's true portability doesn't compromise the diagnostic quality of the x-ray images. It's economical; in the office or field, NOMAD does the work of multiple conventional x-rays. Anytime...Anyplace you need x-ray, NOMAD is here!