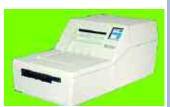

#### Dent-X 810 Plus Processor

Automatic control, endo wet reading, stainless steel components assures corrosion free operation and accommodates all intraoral and extra oral film sizes up to 8" wide. D40/0811 . . . . . 3,295.00