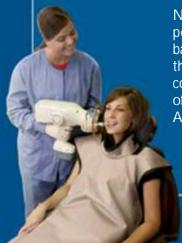

## NONAD™ Portable X-Ray

## Anytime... Anyplace...

NOMAD $^{\text{TM}}$  is a handheld intra-oral x-ray system that is cordless, battery-powered, true DC, lightweight, and simple to use. An external backscatter shield and unique internal radiation shielding ensure operator safety that exceeds regulatory requirements. NOMAD's true portability doesn't compromise the diagnostic quality of the x-ray images. It's economical; in the office or field, NOMAD does the work of multiple conventional x-rays. Anytime...Anyplace you need x-ray, NOMAD is here!