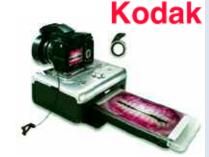

#### Kodak Intraoral Camera

DX7590:

- 5.00 megapixel
- Detachable ring flash
- 2.2 LCD display
- 64MB SD Memory card
- 32MB Internal memory
- Docking station printer E10/5739 . . . . . **1.585.00**