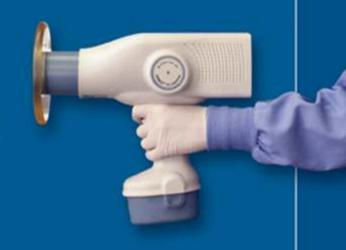

## NONAD™ Portable X-Ray

## Anytime... Anyplace...

NOMAD $^{\text{TM}}$  is a handheld intra-oral x-ray system that is cordless, battery-powered, true DC, lightweight, and simple to use. An external backscatter shield and unique internal radiation shielding ensure operator safety that exceeds regulatory requirements. NOMAD's true portability doesn't compromise the diagnostic quality of the x-ray images. It's economical; in the office or field, NOMAD does the work of multiple conventional x-rays. Anytime...Anyplace you need x-ray, NOMAD is here!