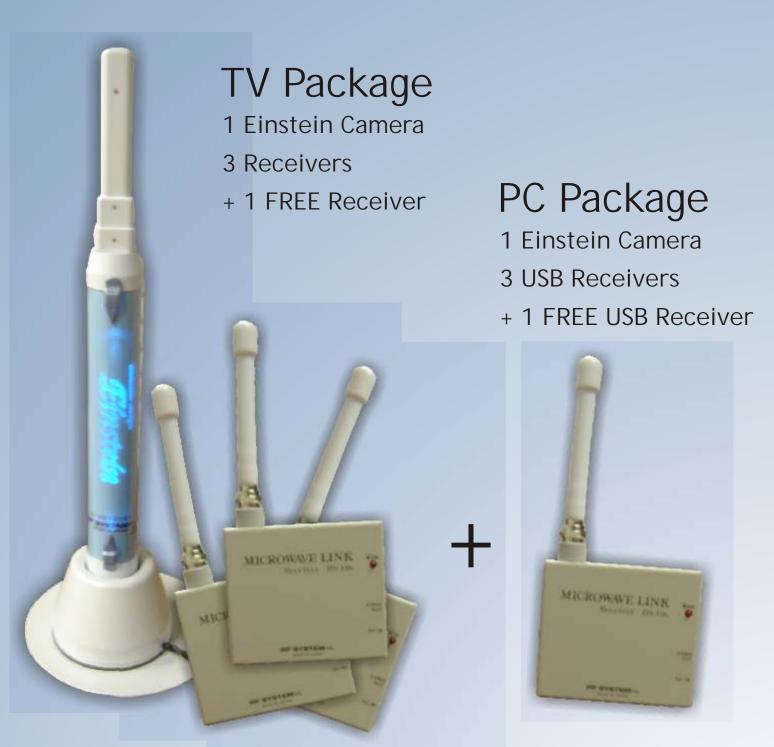

### THE EINSTEIN WIRELESS CAMERA

The Einstein is a great wireless camera that makes it easy for you to use in a multiple operatory situation

## Ask about our show specials at the CDA in Anaheim Booth #2318