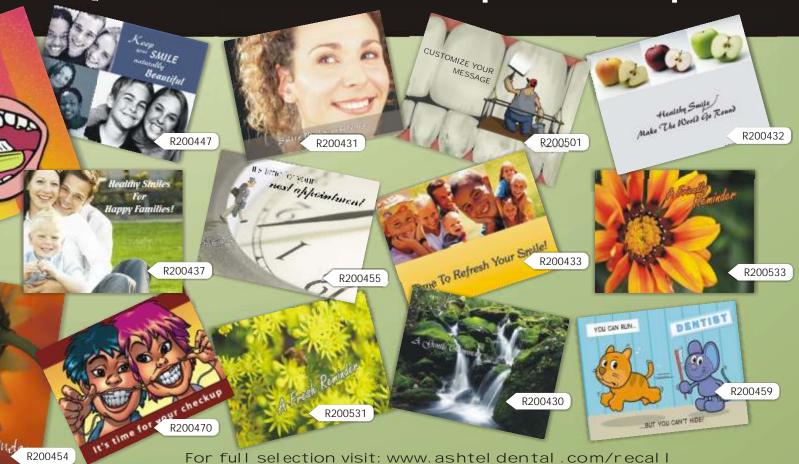

## RECALL CARDS SaVE 60%

| Quantity | OUR Price | Smart<br>Practice | savings | Sharper    | savings | Medical<br>Arts Press | savings | Patterson/<br>Colwell | savings |
|----------|-----------|-------------------|---------|------------|---------|-----------------------|---------|-----------------------|---------|
| 100      | 15.00     | not listed        |         | 37.00      | 60%     | 31.00                 | 52%     | 31.00                 | 52%     |
| 200      | 28.00     | 59.00             | 53%     | 53.00      | 47%     | 40.00                 | 30%     | 39.00                 | 28%     |
| 250      | 34.00     | not listed        |         | not listed |         | not listed            |         | not listed            |         |
| 300      | 39.00     | not listed        |         | 73.50      | 47%     | not listed            |         | not listed            |         |
| 400      | 48.00     | not listed        |         | 88.00      | 45%     | 65.00                 | 26%     | 63.00                 | 24%     |
| 500      | 55.00     | 84.00             | 35%     | 97.50      | 44%     | not listed            |         | not listed            |         |
| 1000     | 95.00     | 142.00            | 33%     | 175.00     | 46%     | 119.00                | 20%     | 119.00                | 20%     |
| 2000     | 170.00    | not listed        |         | 340.00     | 50%     | 224.00                | 24%     | not listed            |         |
| 2500     | 200.00    | 299.00            | 33%     | not listed |         | not listed            |         | not listed            |         |

Additional quantities available upon request. All price comparisons are based off of January 2006 issue catalogs. Percentages are rounded to the next closest whole number.

Reminder Rem