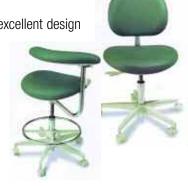

#### **Brewer Stool**

An excellent quality stool with excellent design for comfort and efficient

execution.

B87/3125 Dr. . . . . . **385.00** B87/3145 Asst. . . . **485.00** B87/1000 Both . . . . **700.00** 