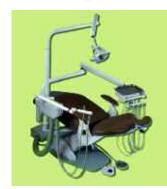

#### Engle Dental System

Includes a Hydraulic chair, AS-2 delivery unit, unit mount light, clean water system and ceramic cuspidor. E55/1000 . . . 5.995.00

#### LSM Dental Package

Hydraulic chair, left and right unit, light and clean water system. T19/2001 . . . . . . 9,495.00