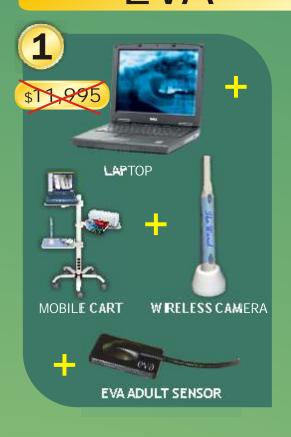

fice equipment you need Call us today at

cda anaheim BOOTH #

866.ASHTEL.1

Ask about our CDA Show Special!

FDA 510(k) Clearance Received NOMAD™ Patent Pending

Visit us at CDA in Anaheim Booth #2318

## NONAD™ Portable X-Ray

## Anytime... Anyplace...

NOMAD $^{\text{TM}}$  is a handheld intra-oral x-ray system that is cordless, battery-powered, true DC, lightweight, and simple to use. An external backscatter shield and unique internal radiation shielding ensure operator safety that exceeds regulatory requirements. NOMAD's true portability doesn't compromise the diagnostic quality of the x-ray images. It's economical; in the office or field, NOMAD does the work of multiple conventional x-rays. Anytime...Anyplace you need x-ray, NOMAD is here!





## EVA MOBILE SOLUTION VALUE PACKAGES







## OWANDY MOBILE SOLUTION VALUE PACKAGES







#

CDA show specials! Call for details: 866.274.8351

### THE EINSTEIN WIRELESS CAMERA

The Einstein is a great wireless camera that makes it easy for you to use in a multiple operatory situation

## Ask about our show specials at the CDA in Anaheim Booth #2318



### **EVA SENSOR**



#1 or #2 sensor
3-year warranty
multi-user software
cosmetic imaging module
USB Box

sensor type: CMOS optical resolution: 16 lp/mm

### **OWANDY SENSOR**

univesal size sensor (one-size fits all) 2-year warranty multi-user software USB Box

sensor type: CCD

optical resolution: 23.8 lp/mm



### **SUNI SENSOR**



#0, #1 or #2 sensor 5-year warranty single-user license software world's thinnest sensor! USB Box

sensor type: CCD/CMOS hybrid

optical resol