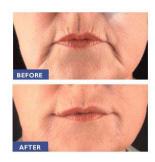

## ELIMINATE SMOKERS LINES AND DEEP NASIO-LABIAL FOLDS WITH IDEAL LIP DESIGN

This 1-day intensive academic and hands-on training workshop is for physicians, dentists, RN's and NP's.

The ideal relationship between the size, shape and position of the lip relative to the face, occlusion, teeth and gums

Attendees will learn how to perform these procedures themselves and/or how to prescribe treatment to other esthetic professionals