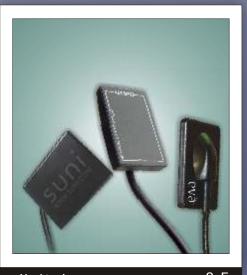

### **EVA SENSOR**

#1 or #2 sensor
3-year warranty
multi-user software
cosmetic imaging module
USB Box

sensor type: CMOS optical resolution: 16 lp/mm

### **OWANDY SENSOR**

univesal size sensor (one-size fits all) 2-year warranty multi-user software USB Box

sensor type: CCD

optical resolution: 23.8 lp/mm

### **SUNI SENSOR**

#0, #1 or #2 sensor 5-year warranty single-user license software world's thinnest sensor! USB Box

sensor type: CCD/CMOS hybrid

optical resolutions: 22 lp/mm

CALL TODAY FOR DETAILS: 866.ASHTEL.1