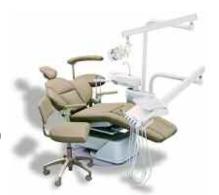

#### Engle Dental System

Includes a Hydraulic chair, AS-2 delivery unit, unit mount light, clean water system and ceramic cuspidor. E55/1000 . . . 5.995.00

#### LSM Dental Package

Hydraulic chair, left and right unit, light and clean water system. T19/2001 . . . . . . 9,495.00