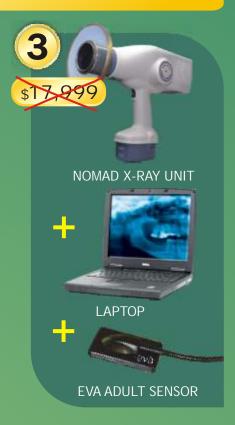

digital sensors pgs.3-5

digital pano

pg.8

1 NOMAD™

Now you can afford the rest of the office equipment you need Call us today at

cda anaheim BOOTH #

866.ASHTEL.1

Ask about our CDA Show Special!

FDA 510(k) Clearance Received NOMAD™ Patent Pending

Visit us at CDA in Anaheim Booth #2318

## NONAD™ Portable X-Ray

## Anytime... Anyplace...

NOMAD $^{\text{TM}}$  is a handheld intra-oral x-ray system that is cordless, battery-powered, true DC, lightweight, and simple to use. An external backscatter shield and unique internal radiation shielding ensure operator safety that exceeds regulatory requirements. NOMAD's true portability doesn't compromise the diagnostic quality of the x-ray images. It's economical; in the office or field, NOMAD does the work of multiple conventional x-rays. Anytime...Anyplace you need x-ray, NOMAD is here!