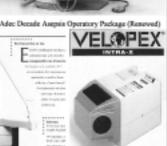

| FILM PROCESSORS           |       |      |
|---------------------------|-------|------|
| Velopex Intra-X,L (New)   | 1650  | 1525 |
| Velopex Intra-XE,L (New)  | 1550  | 1425 |
| Velopex Extra-X,L (New)   | 3995  | 3795 |
| Perio Pro III, w/ L (New) | 1995  | 1795 |
| Perio Pro I, w/L (New)    | 1850  | 1695 |
| Air Tech. AT2000 (New)    | 4607  | 4407 |
| Air Tech. AT2000 (R)      | 2495  | 2295 |
| Dent-X 810 Basic (New)    | 3095  | 2995 |
| Dent-X 9000 Excell (New)  | .3595 | 3395 |