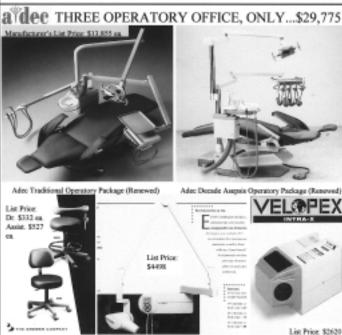

#### ON NEW AND RENEWED DENTAL EOUIPMENT!

TOP QUALITY, LOW PRICES

\$34,245 In Savings From List Price

Elite X-Ray (New) a Kodak Company

List Price: \$3678 Matri 3.2hp Oiless Congressor (New) Tuttrauer 2340M Autoclave (New) Matry 2hp Vacuum (New)

Price includes: one year parts and labor warranty, plus manufacturer's warranties, freight, delivery, and installation. Renewed equipment includes neutral tone new paint, tubing's, and over 400 colors of Naughyde and Vinyl upholstery to choose from ( assistant's telescoping arms are included, cuspidors are optional ).

| OPERATORY                   | INSTALL | SHIP  |
|-----------------------------|---------|-------|
| Adec Trad. or Decade (R)    | 4995    | .4795 |
| Dentalez Distinction (R)    |         |       |
| LSM Portland (New)          | 6250    | 5995  |
| Ampeo 21000 (New)           | 5750    | 5550  |
| Belmont/TPC (New)           | 5950    | 5750  |
| Engle Sequoia AS2 (New)     | 5750    | 5550  |
| Forest 8400 (New)           | 8950    | 8750  |
| Coastal/Ampco/PC (R)        | 2995    | 2750  |
| MDT/Adec/PC (Renewed)       | 2995    | .2750 |
| Dentalez /Adec/Ritter (R) . | 2450    | 2250  |
| CHAIRS                      |         |       |
| Dentalez E3000 (R)          | 2995    | .2795 |
| Adec Priority (R)           |         |       |
| Dentalez JSA(R)             | 1995    | 1895  |