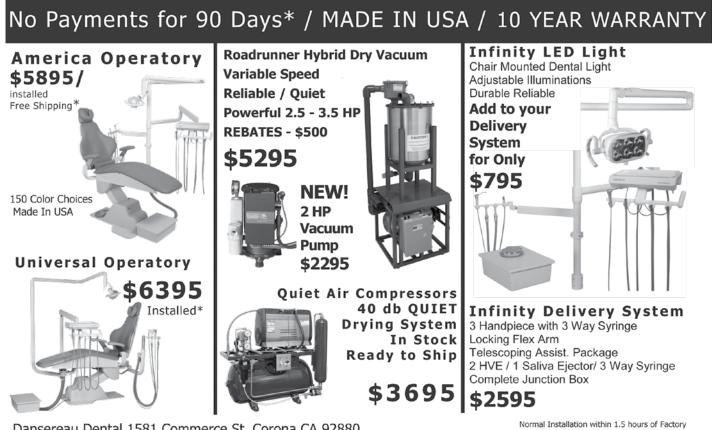

#### 9950 Irvine Center Drive, Irvine, CA 92618

FEBRUARY 2021

Dansereau Dental 1581 Commerce St. Corona CA 92880 WWW.DHPDENTAL.COM / (800) 423 - 5657 / MADE IN USA

**Oral Surgeon** needed part time for busy OMFS practice in Bakersfield, CA. (617)230-7165.

**MADE IN USA** Oil Less Air Compressors Starting at \$3695, In Stock, www.dhpdental.com (800) 423 - 5657

**4 Maple** Laminate Pelton & Crane 24" cabinets w/SS sinks & upper wall storage. \$395 ea. ysonic88@gmail.com, 619-458-1558.

SAN FRANCISCO: Loyal, Stable PT Base. 900 sf w/ 3 fully equipped ops. 2019 Collections were \$498k. Priced to sell at \$260k (AC-1213) WPS/800-641-4179

**MADE IN USA** Dry Vacuum Systems Starting at \$5295, In Stock, www.dhpdental.com (800) 423-5657