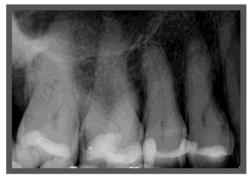

# Build Your Practice with the "SMART 30 Minute Root Canal"<sup>™</sup>

#### Go From this

#### To this in 30 Min

80% of General Dentist perform RCT everyday in their practice. However, many acknowledge they sometimes struggle. Often they simply refer them out. After performing over 1 million RCT procedures our group of 40 Endodontist have discovered a way to massively simplify this process and have successfully trained many General Dentist to do these procedures in 30 min or less.