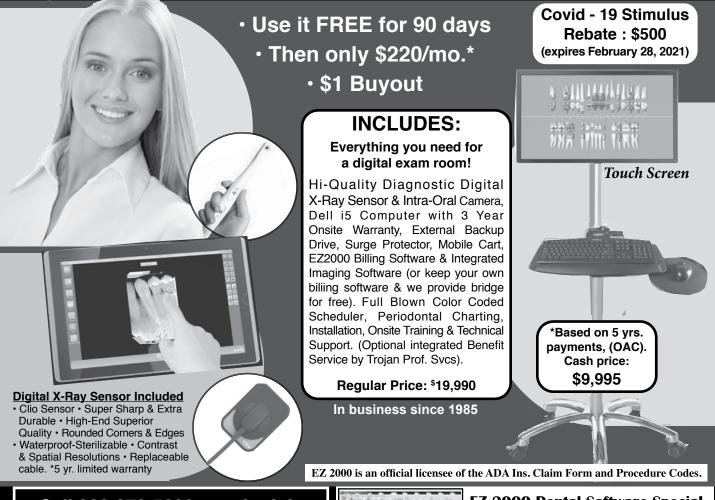

**PORTABLE DENTAL OFFICE:** A fully equipped mobile dental setup with: folding dental stools (patient and dentist), Hand-Held X-Ray, Touch Screen Laptop, Digital X-Ray Sensor, Intra-Oral Camera, Practice Management and Imaging Software, and delivery System with built-in case. Use Free for 90 days. Then only \$550/month OAC. 5 Year Term. Call (800) 273-5033.