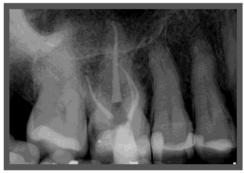

# Build Your Practice with the "SMART 30 Minute Root Canal"<sup>™</sup>

#### To this in 30 Min

80% of General Dentist perform RCT everyday in their practice. However, many acknowledge they sometimes struggle. Often they simply refer them out. After performing over 1 million RCT procedures our group of 40 Endodontist have discovered a way to massively simplify this process and have successfully trained many General Dentist to do these procedures in 30 min or less.

*"The SMART 30 Minute RCT*<sup>™</sup> stands for the <u>Safe Measured Affordable Reliable Tested method that</u> any General Dentist can learn and use in their practice the following Monday. Register today for this two day hands on workshop. Seating is limited to 14 attendees.