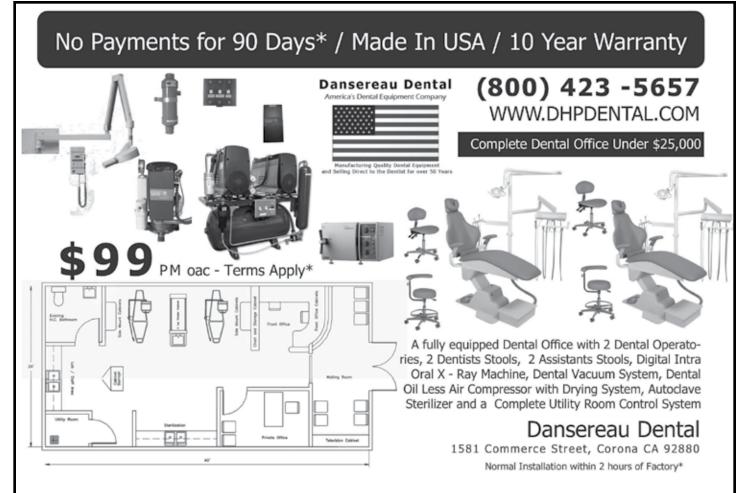

### Go to: thedentaltrader.com/latest-edition

**Made in California**, Delivery Systems, will install on any chair prices starting at \$1695, 10 Year Warranty and available for a limited time at 2.9% Financing. Call (800) 423 - 5657 or visit our website www.dhpdental.com for more information

American Manufactured Operatories in your backyard, \$5895 America Chair, Infinity Delivery System and Diamond Dental Light 10 Year Warranty, available at 2.9% Financing for a limited time OAC/terms apply. Call (800) 423 - 5657 or visit our website www.dhpdental.com for more information.

**Made In America** Dental Vacuums and Air Compressor in stock and ready for installation prices starting at \$1795, available at 2.9% Financing OAC / Terms Apply, limited time. Call (800) 423 - 5657 or visit our website www.dhpdental.com for more information.